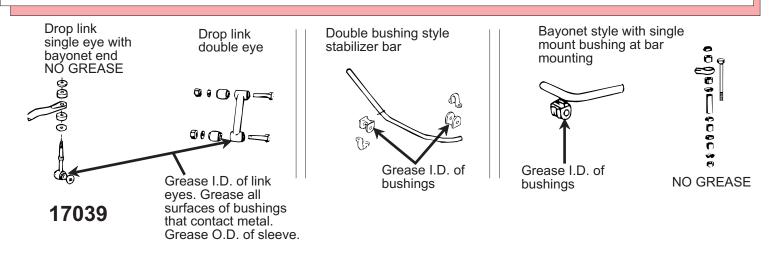

## Sway Bar and Track Bar grease instructions

ENERGY SUSPENSI&N®

Due to the many different styles of stabilizer bars(anti-swaybars), your vehicle could have any combination of endlinks and frame (pivot) mountings. Grease your style as pictured below.

Note: Track bars are similar to double eye drop links. Grease your track bar kit as explained for the double eye drop link.

Remember: Remove the old scale and rust build up on the stabilizer bar. Remove the old scale and rust in the drop links and track bar eyes.

(Energy Suspension's "Hyperflex"tm bushings for drop links could be one piece or two piece depending on application)