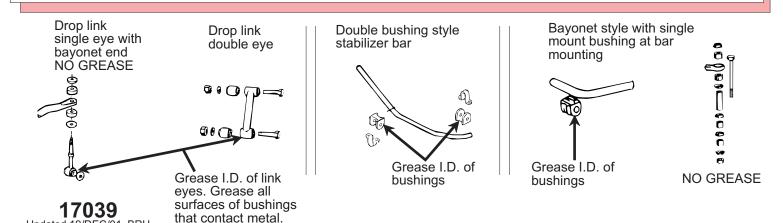

## **Sway Bar and Track Bar grease instructions**

Grease O.D. of sleeve.

Updated 19/DEC/01 BRH

Due to the many different styles of stabilizer bars(anti-swaybars), your vehicle could have any combination of endlinks and frame (pivot) mountings. Grease your style as pictured below.

Note: Track bars are similar to double eye drop links. Grease your track bar kit as explained for the double eye drop link.

Remember: Remove the old scale and rust build up on the stabilizer bar. Remove the old scale and rust in the drop links and track bar eyes.

(Energy Suspension's "Hyperflex"tm bushings for drop links could be one piece or two piece depending on application)