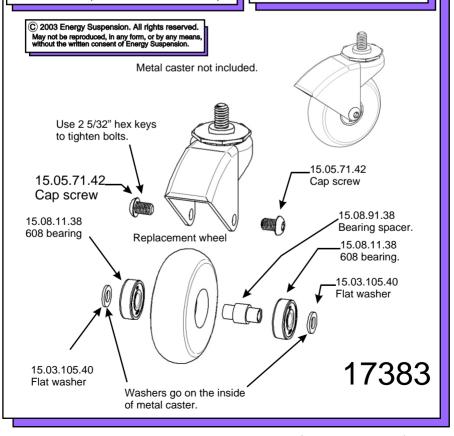

## **Installation instructions**

For 2"/ 50mm & 2-3/8"/ 60mm **Creeper Wheels** 

- 1 Wheel (2" / 50mm or 2-3/8" / 60mm).
- 1 15.08.91.38 (Threaded bearing spacer).
- 2 15.08.11.38 (608 bearings).
- 2 15.03.105.40 (.470" x .260" x .035" washer).
- 2 15.05.71.42 (1/4-28 x 3/8" cap screw).
- 1 17383 Instructions.

Note: Metal caster is not included, you must reuse your original hardware. For casters with riveted axle, grind off one side and use a punch to remove rivet, or, use a hacksaw and cut rivet off next to wheel (between wheel and caster).

Bearing spacer I.D. has a 5/32" hex for tightening the first bolt.