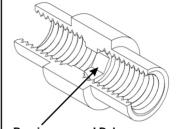

## **Installation instructions**

For 2"/ 50mm & 2-3/8"/ 60mm **Creeper Wheels** 







- 1 Wheel (2" / 50mm or 2-3/8" / 60mm).
- 1 15.08.91.38 (Threaded bearing spacer).
- 2 15.08.11.38 (608 bearings).
- 2 15.03.105.40 (.470" x .260" x .035" washer).
- 2 15.05.71.42 (1/4-28 x 3/8" cap screw).
- 1 17383 Instructions.

Note: Metal caster is not included, you must reuse your original hardware. For casters with riveted axle, grind off one side and use a punch to remove rivet, or, use a hacksaw and cut rivet off next to wheel (between wheel and caster).



Bearing spacer I.D. has a 5/32" hex for tightening the first bolt.