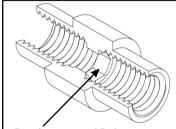

## **Installation instructions**

For 2"/ 50mm & 2-3/8"/ 60mm Creeper Wheels





- 1 Wheel (2" / 50mm or 2-3/8" / 60mm).
- 1 15.08.91.38 (Threaded bearing spacer).
- 2 15.08.11.38 (608 bearings).
- 2 15.03.105.40 (.470" x .260" x .035" washer).
- 2 15.05.71.42 (1/4-28 x 3/8" cap screw).
- 1 17383 Instructions.

**Note:** Metal caster is not included, you must reuse your original hardware. For casters with riveted axle, grind off one side and use a punch to remove rivet, or, use a hacksaw and cut rivet off next to wheel (between wheel and caster).



Bearing spacer I.D. has a 5/32" hex for tightening the first bolt.