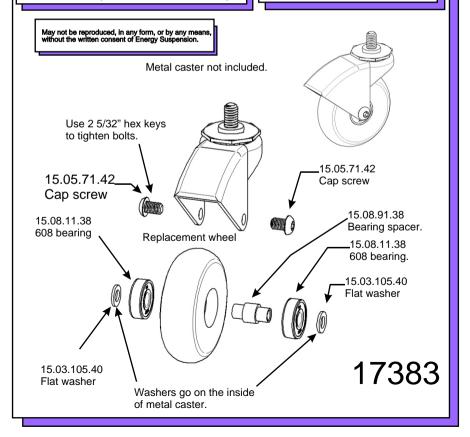

## **Installation instructions**

For 2"/ 50mm & 2-3/8"/ 60mm Creeper Wheels

- 1 Wheel (2" / 50mm or 2-3/8" / 60mm).
- 1 15.08.91.38 (Threaded bearing spacer).
- 2 15.08.11.38 (608 bearings).
- 2 15.03.105.40 (.470" x .260" x .035" washer).
- 2 15.05.71.42 (1/4-28 x 3/8" cap screw).
- 1 17383 Instructions.

**Note:** Metal caster is not included, you must reuse your original hardware. For casters with riveted axle, grind off one side and use a punch to remove rivet, or, use a hacksaw and cut rivet off next to wheel (between wheel and caster).

Bearing spacer I.D. has a 5/32" hex for tightening the first bolt.