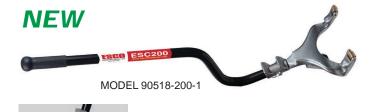

## **ESCO ESC200**- Truck Tire Demounting Tool - For Super Singles

Model #90518-200-1

LJ., L \_ ,J

- Removes both top and bottom bead from same side no need to flip tire/rim.
- Demount tires 17.5" to 24.5" & Super Singles 215 through 445.
- Including most radial and bias ply tires.
- ldeal for demounting 445 X 22.5 tires.
- ➤ Weight: 26 lbs. 12 kg