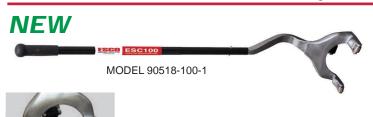

## **ESCO ESC100** - Truck Tire Demounting Tool

Model #90518-100-1

- Removes both top and bottom bead from short side no need to flip tire/rim.
- Demount all tubeless tires 17.5" through 24.5" & Super Singles up through 315/22.5"
- lncluding most radial and bias ply tires.
- Demounts tire in 8 seconds.
  - Weight: 22 lbs. 10 kg