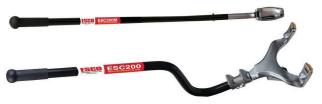

Model #90518-200-KIT

- ► ESC-200M Mounting Tool
- ► ESC-200-1 Demounting Tool
- Weight: 37 lbs. 17 kg

MODEL 90518-200-KIT