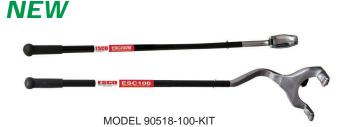

# ESCI ESC100 Kit- Truck Tire Demount & Mounting Tool Kit

Model #90518-100-KIT

- ESC100 Demount Tool
- ► ESC200M Mounting Tool
- ► Kit Weight: 33 lbs. 15 kg

\_\_\_\_