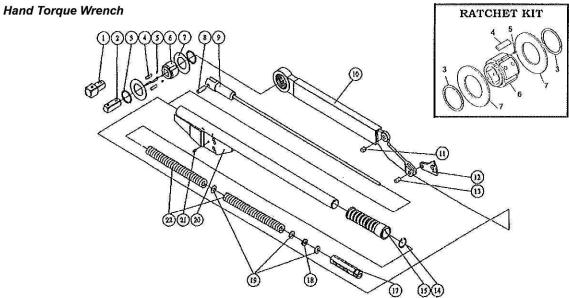

## Break-Back Style

| ITEM# | DESCRIPTION                              | Quantity | Part No.     |
|-------|------------------------------------------|----------|--------------|
| 1     | 3/4"x1" drive                            | 1        | 040059000019 |
| 2     | 3/4"x3/4" drive                          | 1        | 040059000017 |
| 3     | C-Ring                                   | 2        | 030010000058 |
| 4     | Pawl                                     | 4        | 030106000019 |
| 5     | Pawl Spring                              | 4        | 030008000094 |
| 6     | Driver                                   | 1        | 040030000083 |
| 7     | Lid                                      | 2        | 030025000023 |
|       | head set                                 |          | 150350000059 |
| 8     | Pluger Threads PIN                       | 1        | 030022000063 |
| 9     | Pluger Threads                           | 1        | 040400000001 |
| 10    | Ratchet Body Kit                         | 1        | 040394000001 |
| 11    | Bearing                                  | 1        | 030043000007 |
| 12    | brake Pad                                | 1        | 040411000001 |
| 13    | brake Pad PIN                            | 1        | 030022000066 |
| 14    | G Buckle                                 | 1        | 030038000013 |
| 15    | handle                                   | 1        | 030416000001 |
| . 17  | Adjusting Nut                            | 1        | 040414000001 |
| 18    | bushing                                  | 1        | 030413000001 |
| 19    | washer                                   | 3        | 030025000024 |
| 20    | Steel Tube Kit                           |          | 040403000001 |
| 21    | PIN                                      |          | 030022000065 |
| 22    | Spring                                   | 2        | 030114000034 |
|       | Male/Male Extension Arm · 3/4"x 3/4"x13" | 1        | MC343413     |
|       | Male/Male Extension Arm · 3/4"x 1" x13"  | 1        | MC44113      |