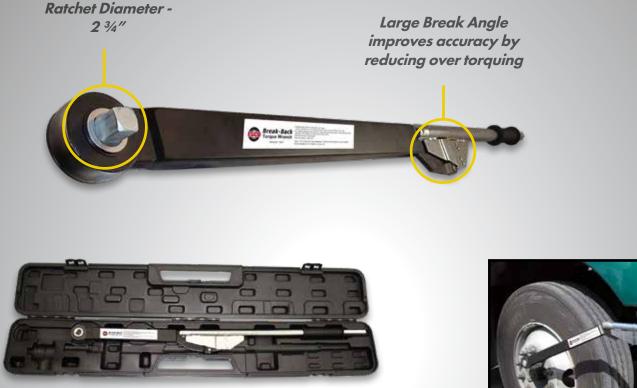

## Break-Back Style Torque Wrenches MODELS 10007 & 10010

Molded Carrying Case Included

## **Benefits & Features:**

- **7** Quality made and precision gives a controlled balanced break.
- Extremely high accuracy: Consistent torque values +/- 4%
- **Designed to torque a complete range of wheel types and sizes.**
- Can be used on Single and Dual Wheels
  - Extensions are also available (Model 10007-EXT and Model 10010-EXT)

| Model | Square Drive | Feet (lbs.) | <b>Ratchet Diameter</b> | Length     | Weight        |
|-------|--------------|-------------|-------------------------|------------|---------------|
| 10007 | 3/4″         | 200-750     | 2 <b>³⁄4</b> "          | 57″ 1448mm | 27 lbs. 12 kg |
| 10010 | 1″           | 200-750     | 2 3⁄4"                  | 57″ 1448mm | 30 lbs. 14 kg |