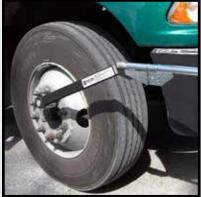

## **Benefits & Features:**

- **7** Quality made and precision gives a controlled balanced break.
- Extremely high accuracy: Consistent torque values +/- 4%
- **Designed to torque a complete range of wheel types and sizes.**
- Can be used on Single and Dual Wheels
  - Extensions are also available (Model 10007-EXT and Model 10010-EXT)