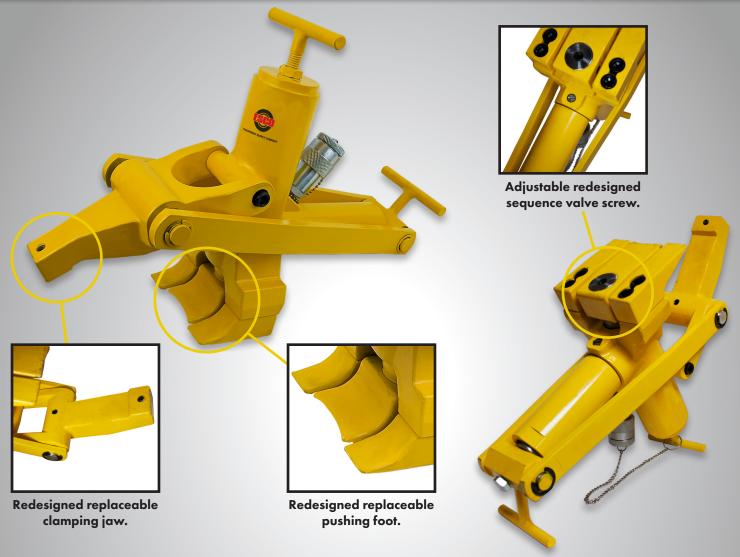

## **COMBI** Bead Breaker MODEL 10101

## **Benefits & Features:**

- Works on single, two and three-piece truck tires/rims
- 13.8 Tons of bead breaking force will break the toughest of beads 3.75" Stroke 95mm
- Use with 10,000 psi hydraulic pumps
- All ESCO professional Bead Breakers come with an extended 3-Year Warranty

| Ram Tonnage | Stroke     | Max Pressure | Length            | Height    | Weight                   |
|-------------|------------|--------------|-------------------|-----------|--------------------------|
| 13.8 Tons   | 3.75" 95mm | 10,000 psi   | 18" <i>457</i> mm | 12" 305mm | 36 lb. <mark>16kg</mark> |