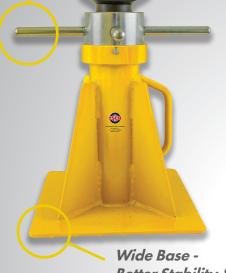

## 20 Ton Screw Style Support Stand MODEL 10802 & 10803

Swivel Style Jack Stand for Precision Lift Support Lifting Handle for Ergonimic Movement of Jack Stands

PROFES

Wide Base -Better Stability & Surface Area for Jack Support