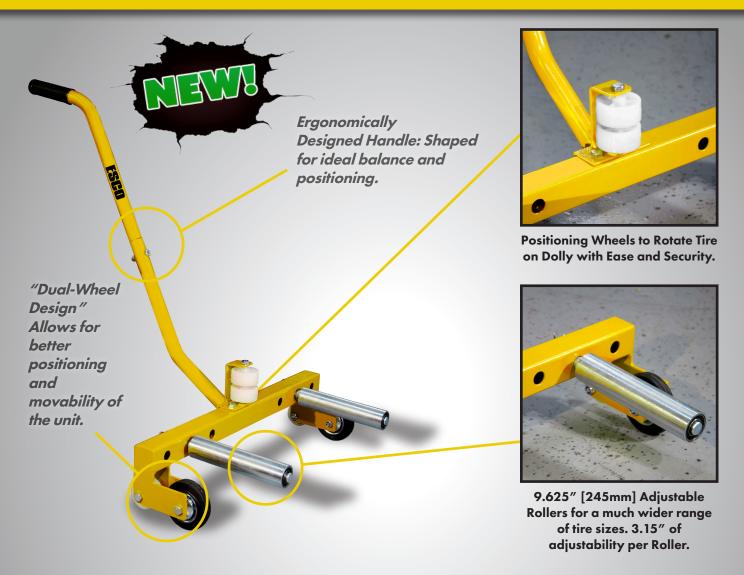

## **Benefits & Features:**

- Easy removal and installation of truck tire/wheel assemblies.
- Eliminates the need for tire technician to lift heavy commercial truck tires and wheels.
- Great for everyday tire lifting and maneuvering.
- Must have for any tire service center or service truck.
- Avoid damaging of expensive tire/wheels.
- No Need for assistance from second man to maneuver tire.
- Easy to ship packaging makes it ideal for stock & ship.

## We Keep Your Equipment MOVING

The HD Adjustable Wheel Dolly [Model #70134] is designed to assist service technicians as they move through the tire/wheel service process. Its lightweight, portable, and adjustable design makes it an ideal tire dolly for any service shop. This tire dolly completely eliminates the need to lift and move any large and heavy wheels by easily rolling the unit up to the wheel and rolling it away and onto the vehicle. In addition to saving on labor and time, using the wheel dolly will also allow for saving an accidental damage to expensive rim while servicing.