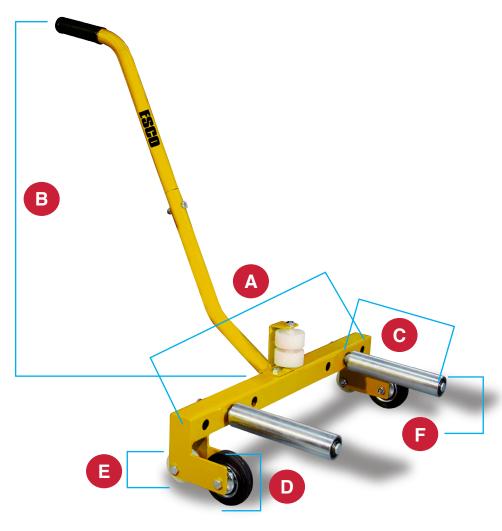

|                                 |   | ı                         |
|---------------------------------|---|---------------------------|
| Model<br>Style                  |   | 70134                     |
| Capacity                        |   | 330 lbs.<br><i>150k</i> g |
| Net Weight                      |   | 28 lbs.<br>12.7kg         |
| Works on Tire Diameter:         |   | 23.5" - 43.5"             |
| Width of Unit:                  | A | 27.5"<br>699mm            |
| Handle Length:                  | В | 38"<br>965mm              |
| Roller Length:                  | С | 9.625"<br>245mm           |
| Wheel (1):                      | D | 4"<br>102mm               |
| Wheel (2):                      | E | 2.5"<br>65mm              |
| Roller Distance<br>From Ground: | F | 6"<br>152mm               |