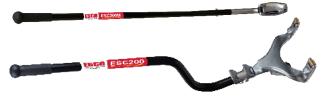

#### MODEL 90518-100-KIT

#90518-100-1 - ESC100 - Demount Tool
#90518-200M - Mounting Tool

Weight: 33 lbs.

MODEL 90518-200-KIT

### MODEL 90518-200-KIT

**#90518-200-1** - ESC200 - Demount Tool **#90518-200M** - Mounting Tool

Weight: 37 lbs.

MODEL 90518-200-KIT