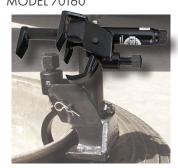

### **Available Accessories:**

**Bead Holders - Steel** MODEL 20406

**Bead Holder - Plastic** MODEL 70140

**Slide Hammer Bead Breaker** MODEL 70150

Manual Bead Breaker MODEL 70160