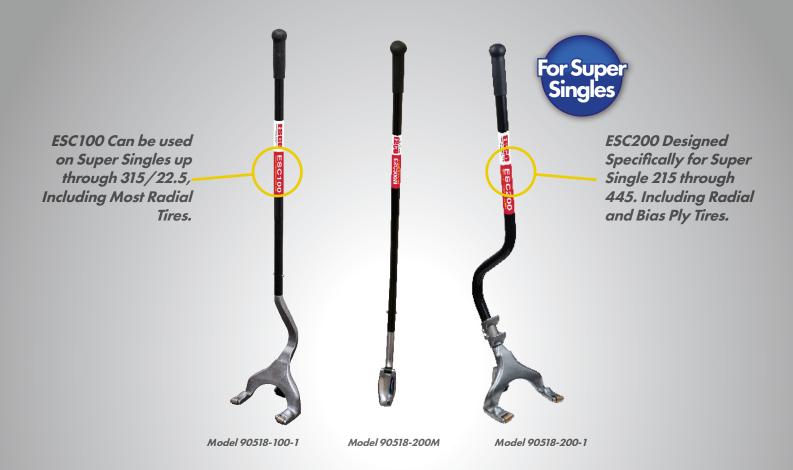

# ESC Demount/Mount Tools MODEL 90518 SERIES

## **Benefits & Features:**

Demount & Mount All 22.50" - 24.50" tires & up.

Save Time & Money

**Only Lift Tire Once** 

**Does Not Damage the Bead** 

**Simple Function** 

Can be Used While Wheel is On Vehicle (Some Cases)

**Demount & Mount Tire in Less than 30 seconds!** 

Rubber Coated Handle for Supported Grip & Leverage.