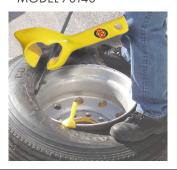

### **Available Accessories:**

**Bead Holders - Steel** MODEL 20406

**Bead Holder - Plastic** MODEL 70140

**Slide Hammer Bead Breaker** MODEL 70150

Manual Bead Breaker MODEL 70160