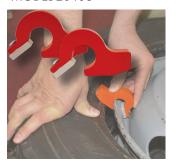

### **Available Accessories:**

**Bead Holders - Steel** MODEL 20406

**Bead Holder - Plastic** MODEL 70140

**Slide Hammer Bead Breaker** MODEL 70150

Manual Bead Breaker MODEL 70160