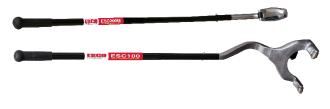

#### MODEL 90518-100-KIT

#90518-100-1 - ESC100 - Demount Tool
#90518-200M - Mounting Tool

Weight: 33 lbs.

MODEL 90518-200-KIT

### MODEL 90518-200-KIT

**#90518-200-1** - ESC200 - Demount Tool **#90518-200M** - Mounting Tool

Weight: 37 lbs.

MODEL 90518-200-KIT