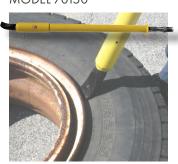

### **Available Accessories:**

**Bead Holders - Steel** MODEL 20406

**Bead Holder - Plastic** MODEL 70140

**Slide Hammer Bead Breaker** MODEL 70150

Manual Bead Breaker MODEL 70160