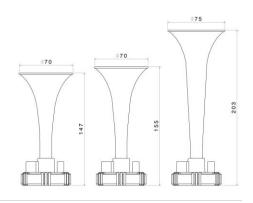

Continuous blowing<br>Electrical insulation                   |                        | 3<br>)0                                | min<br>Vdc                |
| <b>T</b>                                                      |                        | •                                      |                           |
| Electrical insulation                                         | 50                     | •                                      | Vdc                       |
| Electrical insulation<br>Vibration (30 min, 3 axis)           | 50<br>7<br>13          | 00<br>1                                | Vdc<br>g<br>gr            |
| Electrical insulation<br>Vibration (30 min, 3 axis)<br>Weight | 50<br>13<br>Steel, Alu | <b>)0</b><br> <br> <br>70<br>uminum, C | Vdc<br>g<br>gr<br>copper, |





**DESCRIPTION: ELECTROPNEUMATIC HORN – ALTERNATE SOUND** 



## Dimensions (mm)