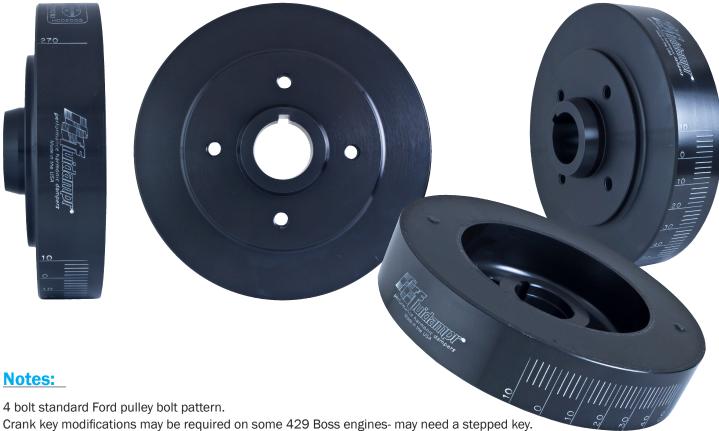

## Damper Speci ication Sheet

Part Number: 720201

## **Application:**

Ford 360, 429-460 CID V8. Internally balanced.

Key slot width & length may be different.

May be used on 332, 352, 390, 427, 428 "FE" engines when the sleeve between the damper and the timing gear is shortened by .500", a .375" thick spacer is added between the damper & the pulley and a stepped key is used.

| Engine Balance      | Housing | Finish                 | 0.D.   | Weight in Ibs.<br>()=rotating weight | Bore Dia. | Length | Construction | Keyway         |
|---------------------|---------|------------------------|--------|--------------------------------------|-----------|--------|--------------|----------------|
| Internally balanced | Steel   | Black Zinc<br>Chromate | 7-1/4" | 12.1(8.1)                            | Ø1.3745"  | 2.288" | 1 Piece      | Single<br>1/4" |