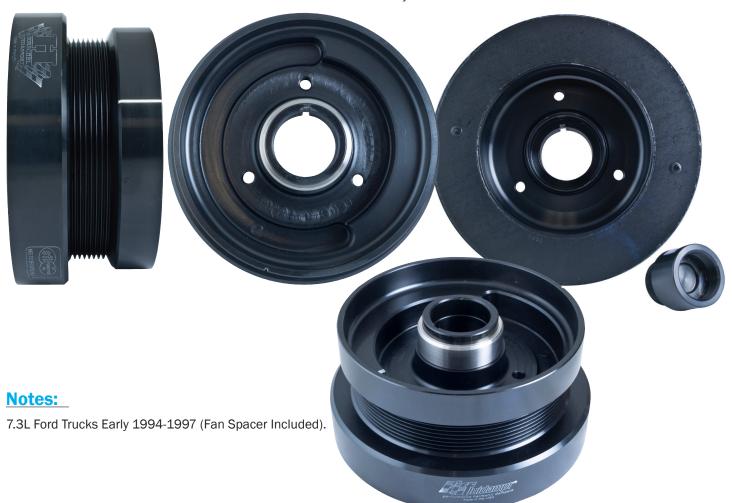

## **Damper Speci ication Sheet**

Part Number: 72

720221

## **Application:**

Ford Powerstroke. Externally balanced.

| Engine Balance      | Housing | Finish                 | O.D. | Weight in Ibs.<br>()=rotating weight | Bore Dia. | Length | Construction        | Keyway                    |
|---------------------|---------|------------------------|------|--------------------------------------|-----------|--------|---------------------|---------------------------|
| Externally balanced | Steel   | Black Zinc<br>Chromate | 8"   | 20.8 (14.9)                          | Ø1.738    | 3.920" | 1 Piece<br>w/Spacer | Single<br>Keyway<br>3/16" |