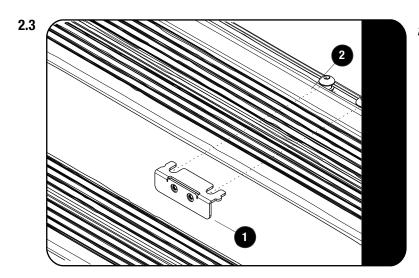

Slide the two assemblies into the side profile T-slot. Position the assemblies in the approximate position you want to mount your Vision X Unite LED Module.

Slide the Light Mounting Bracket (Item 1) under the M8 x 20 Button Head Screws (Item 2) and over the side profile T-slot.

Position the light assembly as required and fully tighten the M8 x 20 Button Head Screws (Item 2).