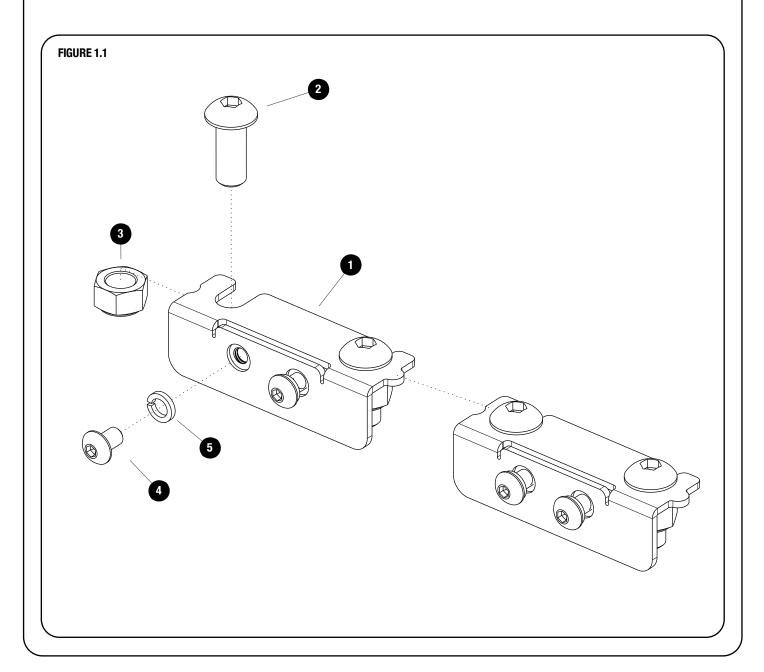

# GET ORGANIZED

| IN THE BOX |                  |                                  |
|------------|------------------|----------------------------------|
| 1          | 2 X              | Light Mounting Bracket           |
| 2          | 4 X              | M8 x 20 Button Head Screw        |
| 3          | 4 X              | M8 Nyloc Nut                     |
| 4          | 4 X              | M5 x 8 Button Head Screw         |
| 5          | 4 X              | M5 Spring Washer                 |
|            | 1<br>2<br>3<br>4 | 1 2 X<br>2 4 X<br>3 4 X<br>4 4 X |

#### **FIT AND SECURE**

Determine where on the rack side profile you would like to mount your Vision X Unite LED Module (sold separately). Remove the corner closest to that position.

Loosley assemble two M8 x 20 Button Head Screws (Item 2) with two M8 Nyloc Nuts (Item 3).

Slide the two assemblies into the side profile T-slot. Position the assemblies in the approximate position you want to mount your Vision X Unite LED Module.

Slide the Light Mounting Bracket (Item 1) under the M8 x 20 Button Head Screws (Item 2) and over the side profile T-slot.