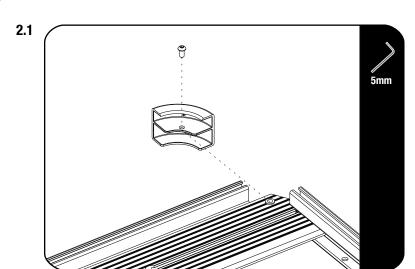

#### **FIT AND SECURE**

Determine where on the rack side profile you would like to mount your Vision X Unite LED Module (sold separately). Remove the corner closest to that position.

Loosley assemble two M8 x 20 Button Head Screws (Item 2) with two M8 Nyloc Nuts (Item 3).

Slide the two assemblies into the side profile T-slot. Position the assemblies in the approximate position you want to mount your Vision X Unite LED Module.

Slide the Light Mounting Bracket (Item 1) under the M8 x 20 Button Head Screws (Item 2) and over the side profile T-slot.