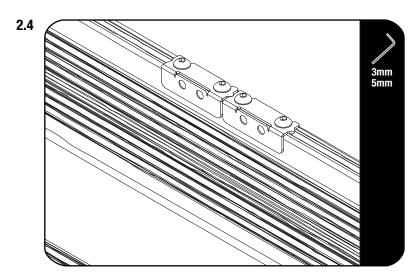

#### **FIT AND SECURE**

Fit your Vision X Unite light brackets to the combined slat T-slot as shown. If multiple lights will be used, the brackets must be positioned male to female as shown to allow a proper connection with the connector.

Position the light assembly as required and fully tighten the M8 x 20 Button Head Screws (Item 2).