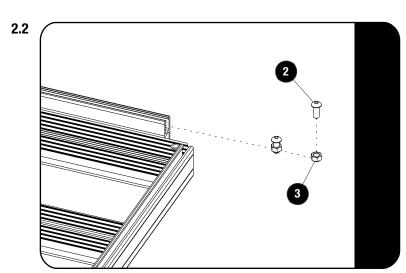

#### **FIT AND SECURE**

Determine where on the rack side profile you would like to mount your Vision X Unite LED Module (sold separately). Remove the corner closest to that position.

Loosley assemble two M8 x 20 Button Head Screws (Item 2) with two M8 Nyloc Nuts (Item 3).

Slide the two assemblies into the side profile T-slot. Position the assemblies in the approximate position you want to mount your Vision X Unite LED Module.

Slide the Light Mounting Bracket (Item 1) under the M8 x 20 Button Head Screws (Item 2) and over the side profile T-slot.