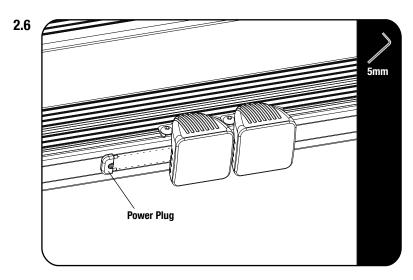

Repeat 2.5 for additional module fitments.
Refit the rack corner.

Connect your Power Cable to the one side of your module cluster and insert the Power Plug on the other side.