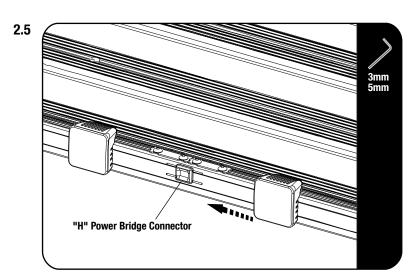

#### **Multiple Module Units**

Assemble your Vision X Unite LED Module over the Light Mounting Bracket (Item 1) using two M5 x 8 Button Head Screws and two M5 Spring Washers (Items 4 & 5).

Insert an "H" Power Bridge Connector (included with module) into the first module. Slide the additional light assembly adjacent to the previous fitted light assembly, inserting the connector pins into the additional module.

Repeat 2.5 for additional module fitments.
Refit the rack corner.

Connect your Power Cable to the one side of your module cluster and insert the Power Plug on the other side.