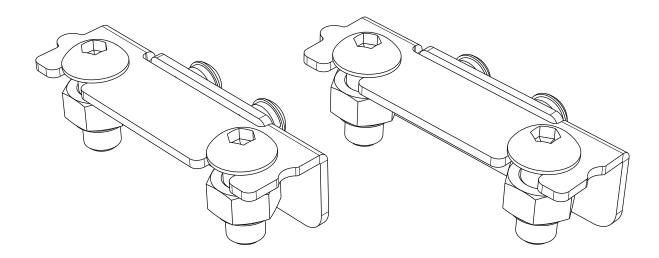

#### **FIT AND SECURE**

Fit your Vision X Unite light brackets to the combined slat T-slot as shown. If multiple lights will be used, the brackets must be positioned male to female as shown to allow a proper connection with the connector.

Position the light assembly as required and fully tighten the M8 x 20 Button Head Screws (Item 2).