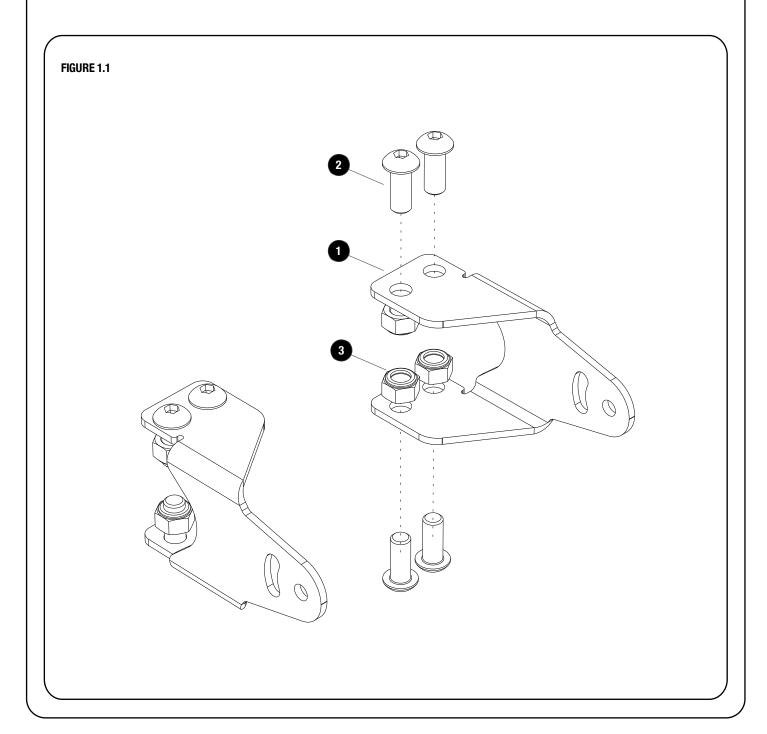

1 GET ORGANIZED

|   | IN TI | HE BOX |                            |  |
|---|-------|--------|----------------------------|--|
|   | 1     |        | Mounting Bracket 1LH + 1RH |  |
|   | 2     | 8 X    | M8 x 20 Button Head Bolt   |  |
| l | 3     | 8 X    | M8 Nyloc Nut               |  |
| / | .     |        |                            |  |

#### FIT AND SECURE A SINGLE BAJA LIGHT

Choose where too mount your Baja Designs linkable LP Series Light.

Loosen the corner and slide four M8 Nyloc Nuts into the combined slat, two in the top t-slot and two in the bottom t-slot.

Using M8 x 20 Button Head Bolts (Item 2) and the Nyloc Nuts, loosely fit one LH and one RH Mounting Bracket (Item 1) to the combined slat.

Refit the rack corner.

Place your Baja Light between the Mounting brackets and secure using the fasteners supplied with the light.