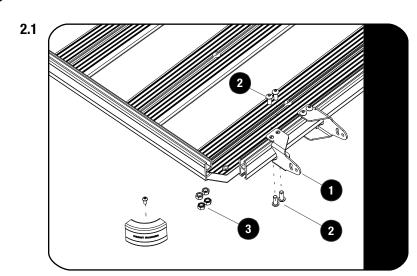

1 GET ORGANIZED

|   | IN TI | HE BOX |                            |  |
|---|-------|--------|----------------------------|--|
|   | 1     |        | Mounting Bracket 1LH + 1RH |  |
|   | 2     | 8 X    | M8 x 20 Button Head Bolt   |  |
| l | 3     | 8 X    | M8 Nyloc Nut               |  |
| / | .     |        |                            |  |

#### FIT AND SECURE A SINGLE BAJA LIGHT

Choose where too mount your Baja Designs linkable LP Series Light.

Loosen the corner and slide four M8 Nyloc Nuts into the combined slat, two in the top t-slot and two in the bottom t-slot.

Using M8 x 20 Button Head Bolts (Item 2) and the Nyloc Nuts, loosely fit one LH and one RH Mounting Bracket (Item 1) to the combined slat.

Refit the rack corner.

Place your Baja Light between the Mounting brackets and secure using the fasteners supplied with the light.