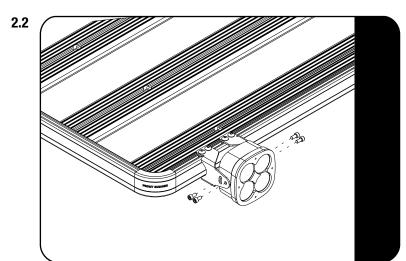

Using M8 x 20 Button Head Bolts (Item 2) and the Nyloc Nuts, loosely fit one LH and one RH Mounting Bracket (Item 1) to the combined slat.

Refit the rack corner.

Place your Baja Light between the Mounting brackets and secure using the fasteners supplied with the light.

Fully tighten all the M8 Button Head Bolts.

Refer to your Baja Designs linkable LP Series Light fitment guide for wiring diagrams.

You can also add on lights to your Baja Linkable Light system.

Refer to Baja Designs website for further information..