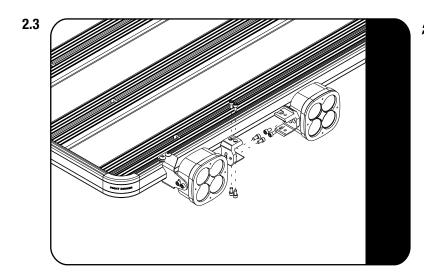

Fully tighten all the M8 Button Head Bolts.

Refer to your Baja Designs linkable LP Series Light fitment guide for wiring diagrams.

You can also add on lights to your Baja Linkable Light system.

Refer to Baja Designs website for further information..