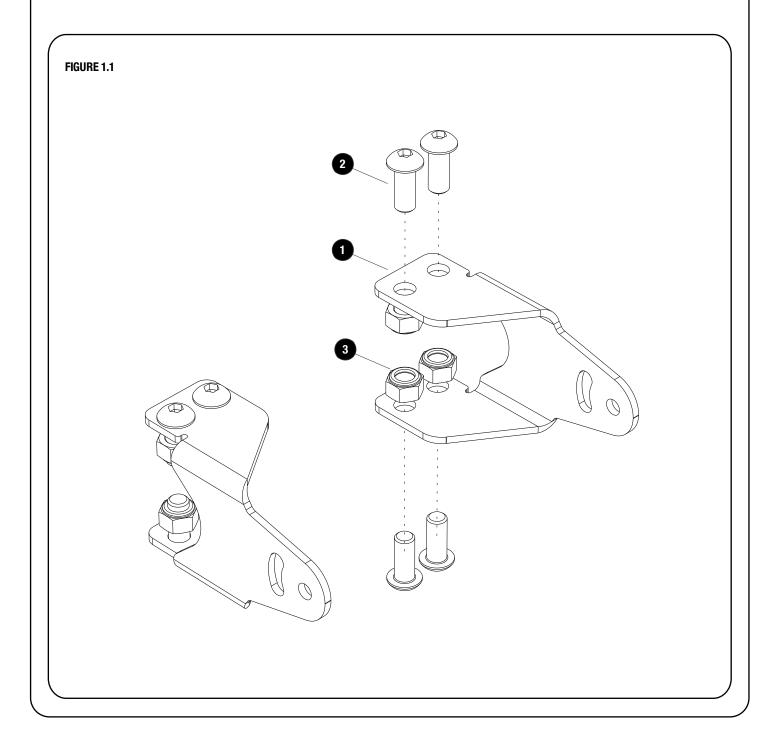

#### FIT AND SECURE A SINGLE BAJA LIGHT

Choose where too mount your Baja Designs linkable LP Series Light.

Loosen the corner and slide four M8 Nyloc Nuts into the combined slat, two in the top t-slot and two in the bottom t-slot.

Using M8 x 20 Button Head Bolts (Item 2) and the Nyloc Nuts, loosely fit one LH and one RH Mounting Bracket (Item 1) to the combined slat.

Refit the rack corner.

Place your Baja Light between the Mounting brackets and secure using the fasteners supplied with the light.