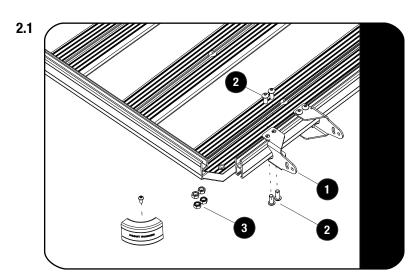

#### FIT AND SECURE A SINGLE BAJA LIGHT

Choose where too mount your Baja Designs linkable LP Series Light.

Loosen the corner and slide four M8 Nyloc Nuts into the combined slat, two in the top t-slot and two in the bottom t-slot.

Using M8 x 20 Button Head Bolts (Item 2) and the Nyloc Nuts, loosely fit one LH and one RH Mounting Bracket (Item 1) to the combined slat.

Refit the rack corner.

Place your Baja Light between the Mounting brackets and secure using the fasteners supplied with the light.