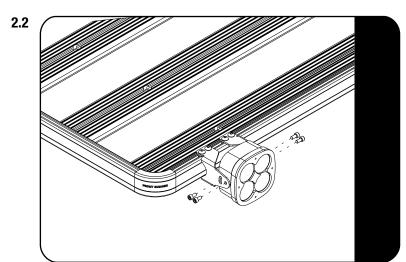

Using M8 x 20 Button Head Bolts (Item 2) and the Nyloc Nuts, loosely fit one LH and one RH Mounting Bracket (Item 1) to the combined slat.

Refit the rack corner.

Place your Baja Light between the Mounting brackets and secure using the fasteners supplied with the light.

Fully tighten all the M8 Button Head Bolts.

Refer to your Baja Designs linkable LP Series Light fitment guide for wiring diagrams.

You can also add on lights to your Baja Linkable Light system.

Refer to Baja Designs website for further information..