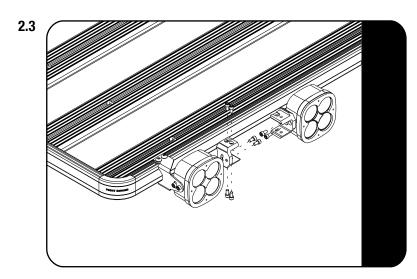

Fully tighten all the M8 Button Head Bolts.

Refer to your Baja Designs linkable LP Series Light fitment guide for wiring diagrams.

You can also add on lights to your Baja Linkable Light system.

Refer to Baja Designs website for further information..