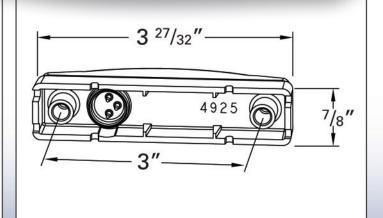

Material: Polycarbonate Finish: Red /Yellow FMVSS/SAE Code: P2, U

**Voltage/AMP:** 12 V - .02A / .06A

| Part Number | Market  | Light Source | Operating Voltage | <b>Current Draw</b> | Interchange |
|-------------|---------|--------------|-------------------|---------------------|-------------|
| 49252       | Trailer | LED          | 12V02A / .06A     | NA                  | NA          |
| 49253       | Trailer | LED          | 12V02A / .06A     | NA                  | NA          |