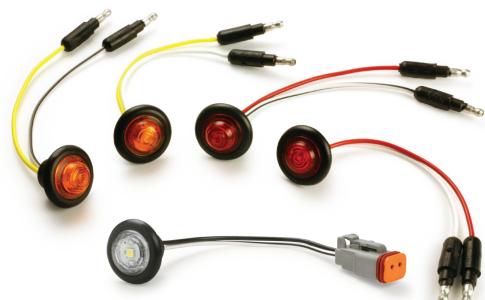

# Small size provides more flexibility

- Outperforms all legal requirements
- Available in FMVSS PC / P2, and ECE
- Sleek aerodynamic styling protrudes less than 3/8" from mounting surface
- No fasteners required
- Rectifier diodes prevent damage from negative transient voltage
- Available in 12V and Multi-Volt (9V-32V) versions
- Standard .180 male bullet termination

| PART NUMBER             | DESCRIPTION                            | LIGHT SOURCE | OPERATING VOLTAGE |
|-------------------------|----------------------------------------|--------------|-------------------|
| 49322                   | Red P2 w/ Grommet                      | LED          | 12V               |
| 49332                   | Red PC w/ Grommet                      | LED          | 12V               |
| 49323                   | Yellow P2 w/ Grommet                   | LED          | 12V               |
| 49333                   | Yellow PC w/ Grommet                   | LED          | 12V               |
| 49262                   | Red PC w/ Grommet                      | LED          | 9V-32V            |
| 49263                   | Yellow PC w/ Grommet                   | LED          | 9V-32V            |
| 49342                   | Red ECE w/ Grommet                     | LED          | 12V               |
| 49343                   | Yellow ECE w/ Grommet                  | LED          | 12V               |
| 49341                   | White ECE w/ Grommet                   | LED          | 12V               |
| 49282                   | Red ECE w/ Grommet                     | LED          | 9V-32V            |
| 49283                   | Yellow ECE w/ Grommet                  | LED          | 9V-32V            |
| 49281                   | White ECE w/ Grommet                   | LED          | 9V-32V            |
| 60831 (task light only) | White w/ Grommet and Deutsch Connector | LED          | 9V-32V            |