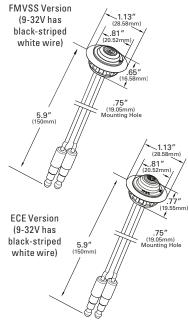

# Small size provides more flexibility

- Outperforms all legal requirements
- Available in FMVSS PC / P2, and ECE
- Sleek aerodynamic styling protrudes less than 3/8" from mounting surface
- No fasteners required
- Rectifier diodes prevent damage from negative transient voltage
- Available in 12V and Multi-Volt (9V-32V) versions
- Standard .180 male bullet termination

| PART NUMBER             | DESCRIPTION                            | LIGHT SOURCE | OPERATING VOLTAGE |
|-------------------------|----------------------------------------|--------------|-------------------|
| 49322                   | Red P2 w/ Grommet                      | LED          | 12V               |
| 49332                   | Red PC w/ Grommet                      | LED          | 12V               |
| 49323                   | Yellow P2 w/ Grommet                   | LED          | 12V               |
| 49333                   | Yellow PC w/ Grommet                   | LED          | 12V               |
| 49262                   | Red PC w/ Grommet                      | LED          | 9V-32V            |
| 49263                   | Yellow PC w/ Grommet                   | LED          | 9V-32V            |
| 49342                   | Red ECE w/ Grommet                     | LED          | 12V               |
| 49343                   | Yellow ECE w/ Grommet                  | LED          | 12V               |
| 49341                   | White ECE w/ Grommet                   | LED          | 12V               |
| 49282                   | Red ECE w/ Grommet                     | LED          | 9V-32V            |
| 49283                   | Yellow ECE w/ Grommet                  | LED          | 9V-32V            |
| 49281                   | White ECE w/ Grommet                   | LED          | 9V-32V            |
| 60831 (task light only) | White w/ Grommet and Deutsch Connector | LED          | 9V-32V            |

# FMVSS:

P2, PC