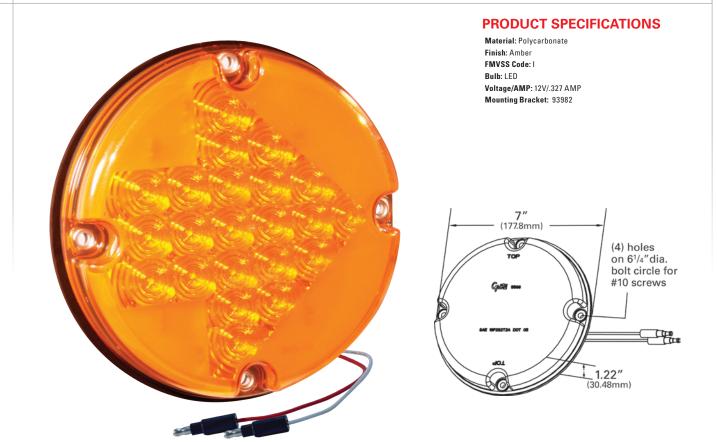

## 7" Arrow Lens LED Lamp

## The best way to make sure you are pointed in the right direction

- Large arrow pattern makes it easier for road traffic to identify turning vehicles
- Hardwired with .180 Slim-line UBS Male Terminals for easy harness installation
- Surface mount for easy installation
- Encapsulated circuit board for corrosion and vibration resistance, increasing life of the lamp
- Meets requirements for Front, (> 100 mm from head lamp) and Rear Turn
- Meets FMVSS 108 Front and Rear Turn requirements
- Auxiliary for Mid-Turn and/or Wide Turn indications

| Part Number | Light Source | Operating Voltage | Current Draw |
|-------------|--------------|-------------------|--------------|
| 53883       | LED          | 12 V              | .327 AMP     |