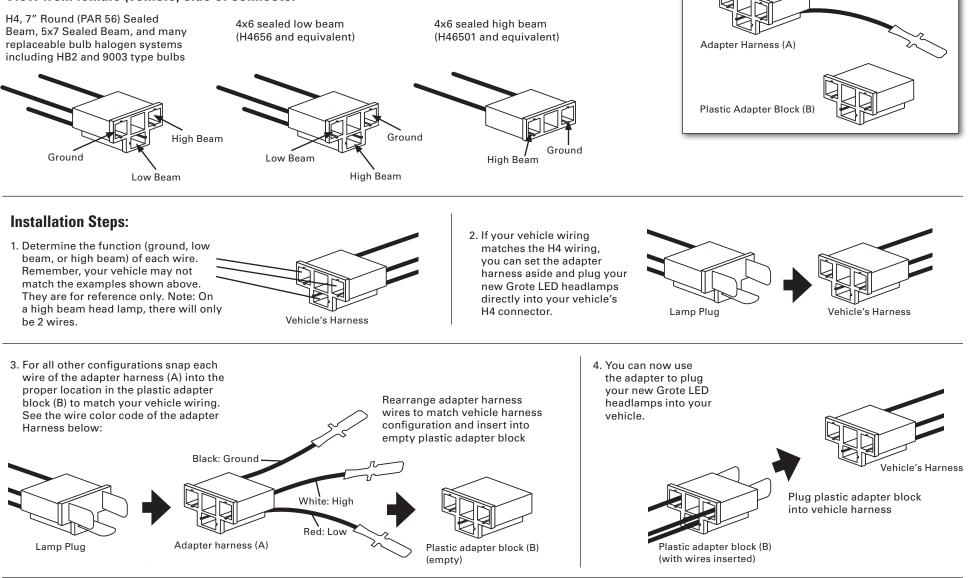

## H4 Adapter Installation and Use

**Included with Lamp** 

Grote's line of LED sealed beam replacement headlamps are wired to mate with an industry standard H4 connector. Some DOT sealed beam lamps use an H4 connector and some use another variation. Three of the most common pinout variations are shown below. There have also been instances of vehicle manufacturers using non-standard pinouts and of vehicle owners or mechanics using non-standard wiring for aftermarket upgrades and/or repairs. For this reason, do not rely solely on the below examples to determine which wire configuration applies to your vehicle.

## View from female (vehicle) side of connector