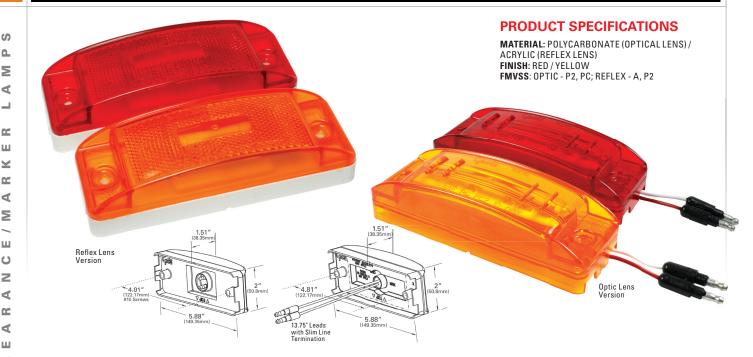

## SuperNova® Sealed Turtleback® II LED Clearance / Marker Lamp

## A range of connection options adds new application flexibility

- All LEDs are encapsulated in potting to provide total circuit board protection
- All lamps have hermetic lens-to-housing sealing to protect against corrosion
- All lamps are designed to operate solely in horizontal position
- Optic lens versions meet PC function when mounted on side or back of trailer
- Reflex versions meet PC function when mounted at 45° angle
- Male pin connector versions have tin plated, solid brass terminals sealed to the housing
- Hardwired versions incorporate design features of Grote's MicroNova® DOT
- Both versions resist corrosion and eliminate leak paths

| Part Number                                                 | Termination | Operating Voltage | Amperage | Interchange        |
|-------------------------------------------------------------|-------------|-------------------|----------|--------------------|
| 47162 - Red - PC Rated (Optic Lens)                         | Male Pin    | 12V               | .12A     | TL21275R           |
| 47163 - Yellow - PC Rated (Optic Lens)                      | Male Pin    | 12V               | .12A     | TL21275Y           |
| 47072 - Red - P2 Rated, Built in Reflector (Reflex Lens)    | Male Pin    | 12V               | .06A     | TL 21251R, 21880R  |
| 47073 - Yellow - P2 Rated, Built in Reflector (Reflex Lens) | Male Pin    | 12V               | .06A     | TL21251Y, TL21880Y |
| 47352 - Red - P2 Rated, Built in Reflector (Reflex Lens)    | Male Pin    | 24V               | .03A     | TL21256R           |
| 47353 - Yellow - P2 Rated, Built in Reflector (Reflex Lens) | Male Pin    | 24V               | .03A     | TL21256Y           |
| 49392 - Red - PC Rated (Optic Lens)                         | Hardwire    | 12V               | A80.     | TL21275R           |
| 49393 - Yellow - PC Rated (Optic Lens)                      | Hardwire    | 12V               | .08A     | TL21275Y           |
| 78403 - Yellow - ABS                                        | Male Pin    | 12V               | .06A     | NA                 |