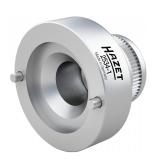

## Clamp washer operating tool Square, hollow 6.3 mm (1/4 inch) · Pin profile, solid

Article no.: 2534-1

EAN: 4000896224227

## Application:

Operation of the clamp washers on underfloor panels and heat shields on e.g. AUDI, SEAT, ŠKODA, VW,

- · Quick and easy operation of the clamp washers
- Prevents damage to underfloor panels and heat shields
- ø in the operating range: 27 mm
- Pin Ø: 2 mm
- Pin height: 2 mm
- Distance between pins: 22.9 mm
- · Made in Germany
- Drive: Square, hollow 6.3 mm (1/4 inch)
- · Output: Pin profile, solid · Dimensions / length: 22 mm
- Diameter d1 (output side): 27 mm

## TECHNICAL DATA

• Output: ① • Drive: 6.3 1/4"

• Diameter d1 (output side): 27 mm • Dimensions / length: 22 mm