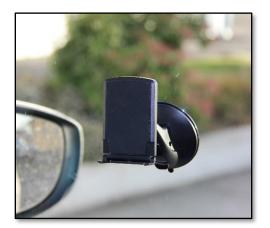

Step 3: To install the Suction Mount, remove plastic from suction. Find the desired location and adhere the suction to the window. Depress the lever to seal the suction.

Step 4: Once you have mounted the suction device, Use the

round knob adjuster to select the preferred angle. At this point, you may want to place the phone on the mount to find the desired angle. Be sure to tighten this knob counter clockwise when finished.

Step 5: Height adjustability: Flip down the portion at the bottom that the cell phone will rest on, then use two fingers to release the buttons on the back to increase the height. To retract the height, depress the two buttons on back and push the bottom back into place.