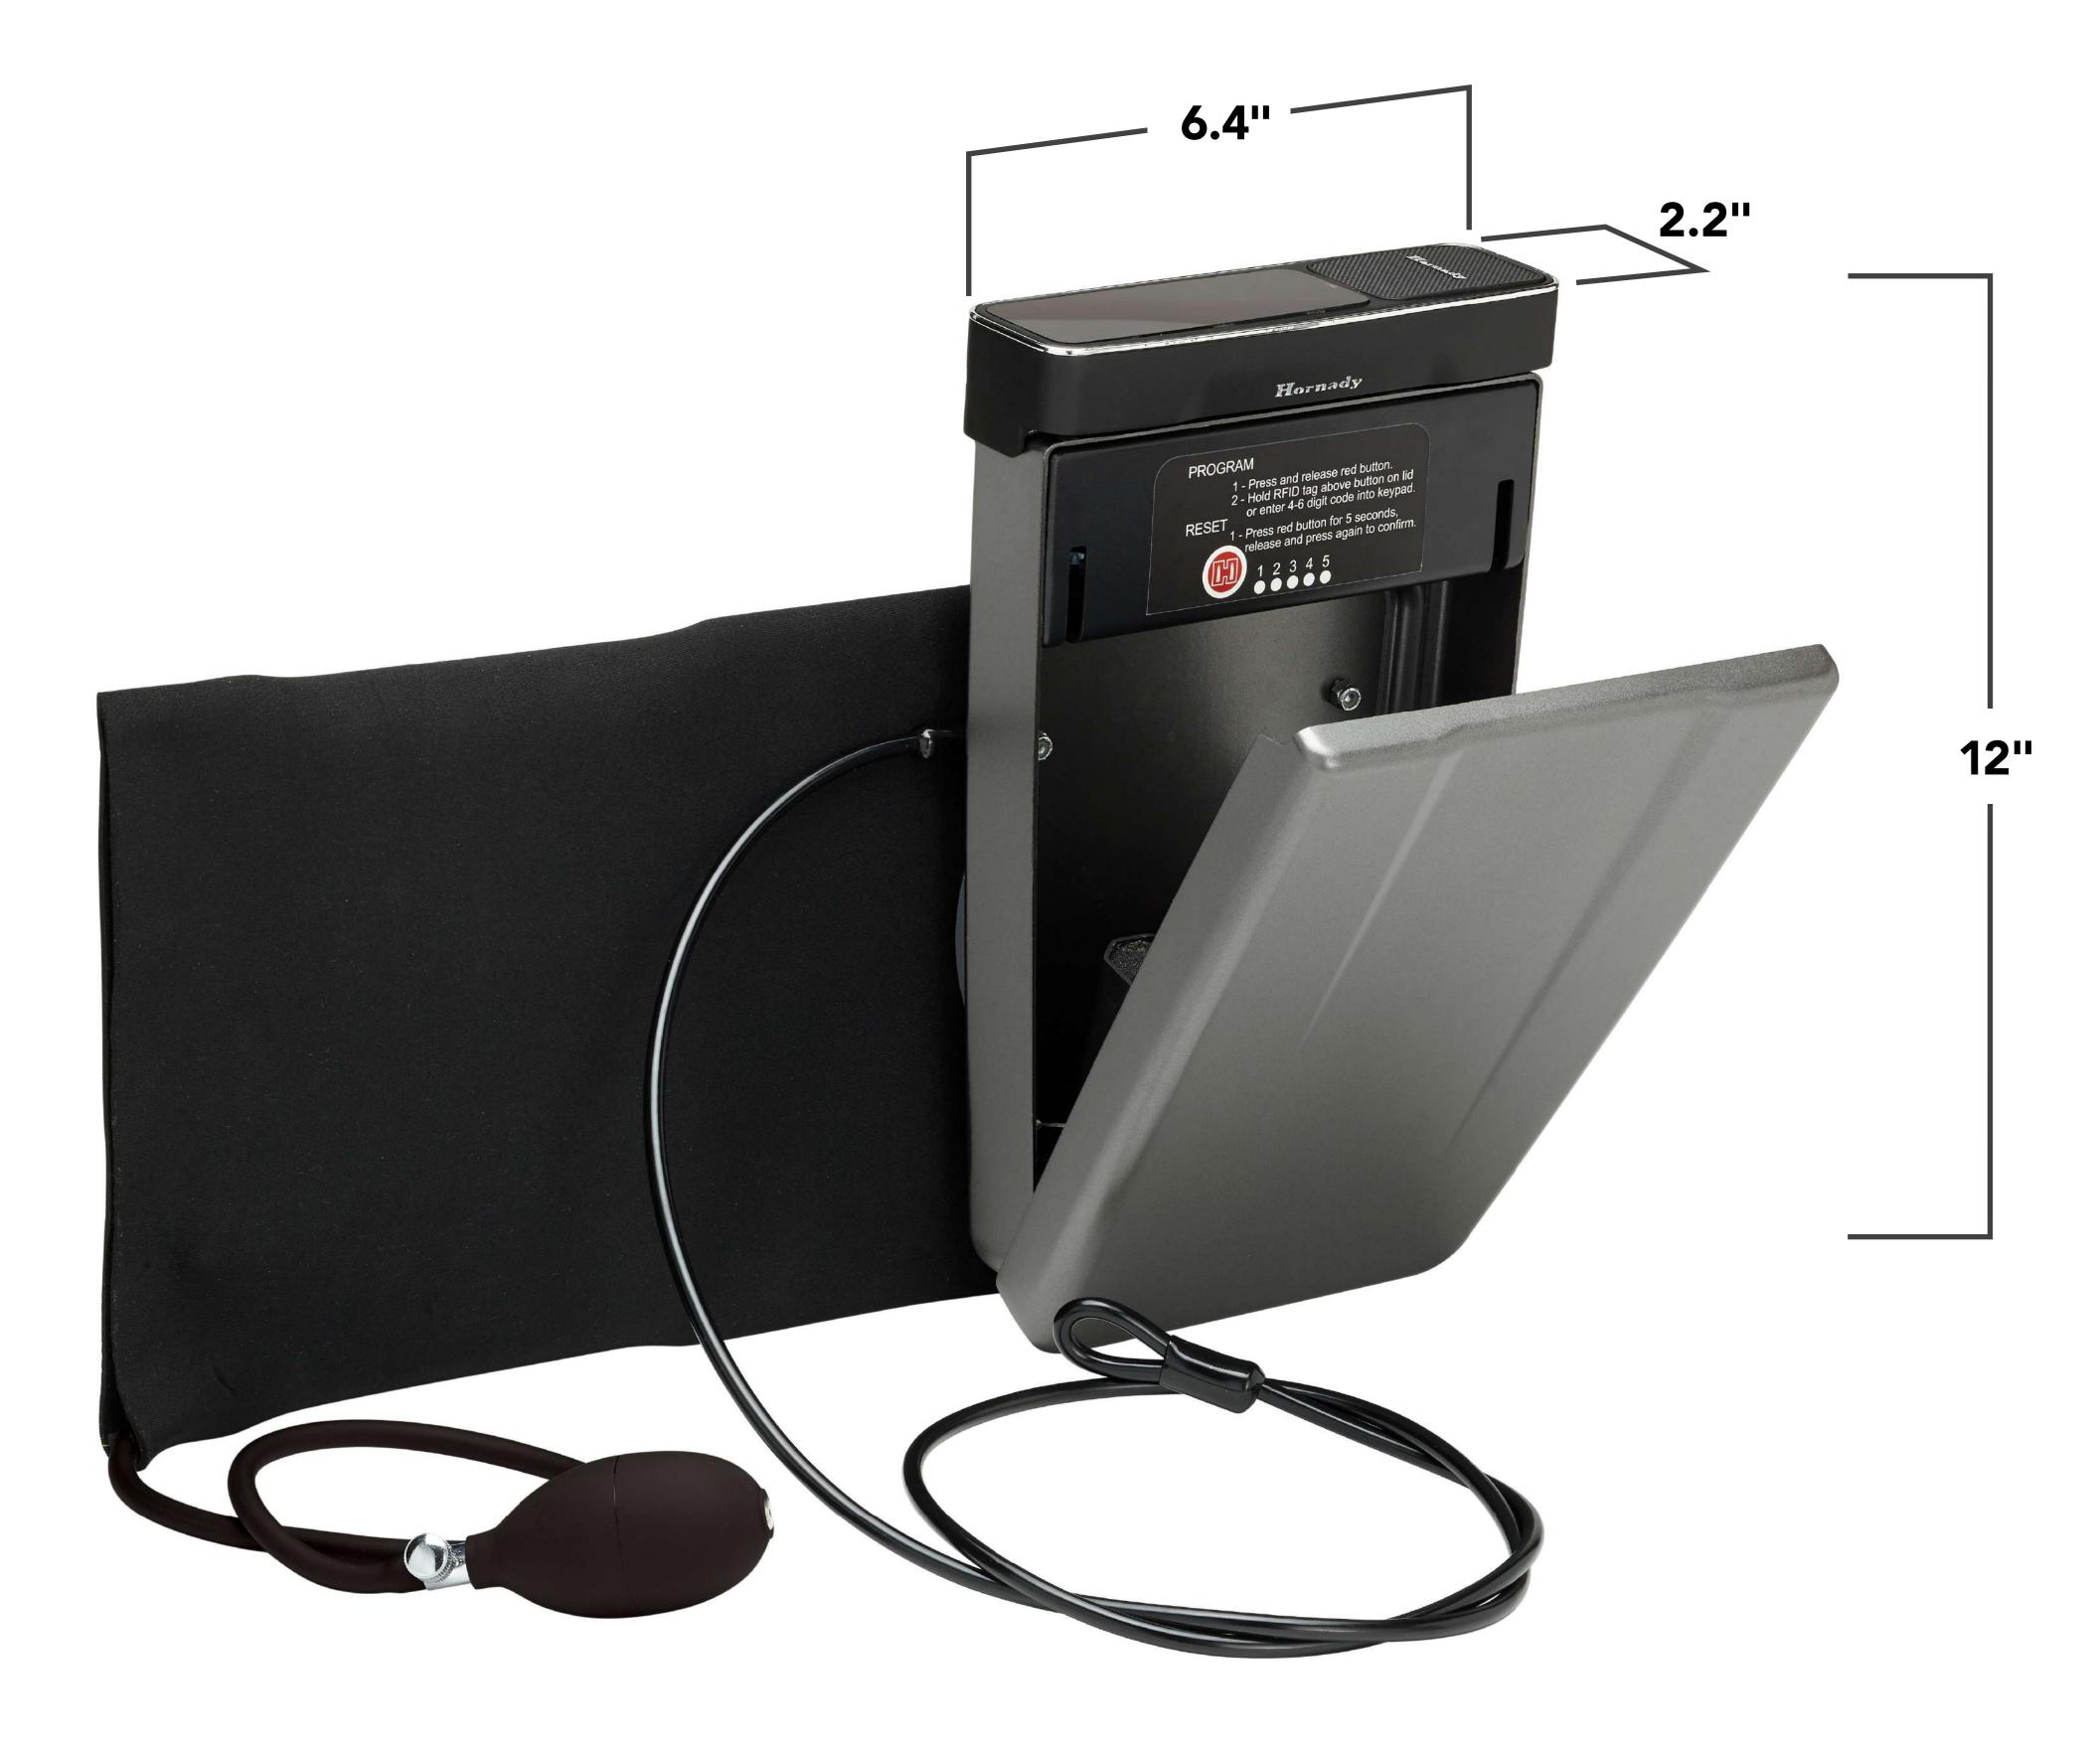

## GUARD THE GUN THAT GUARDS YOU.

Keep your handgun by your side and quickly accessible — even when you travel. The RAPiD® Vehicle Safe secures your gun near the driver's seat. Its unique inflatable mounting system provides easy access and eliminates the need for bolts or other mounting hardware. With a swipe of the RFID wristband, key fob or decal, the door opens for rapid retrieval. The included security cable attaches to seat frame to guard against theft. Your safety couldn't be simpler.

Inflatable mounting system fills the gap between seat and console to hold safe in place. No bolts necessary!

IMPORTANT: Do not store loaded firearms in any safe, vault or lock box. Follow local, state and federal laws for firearm storage and transport. Check TSA regulations and airline policies before traveling with any portable safe. Check dimensions of your firearm against safe's internal dimensions noted on packaging. Firearm and firearm accessories shown are not included.

**@** 

APPROVED

OWN IT?

Mounting system conforms to vehicle shape without modification

**Neoprene cover protects interior finishes** 

**Touch-free entry with RFID** wristband, key fob or decal