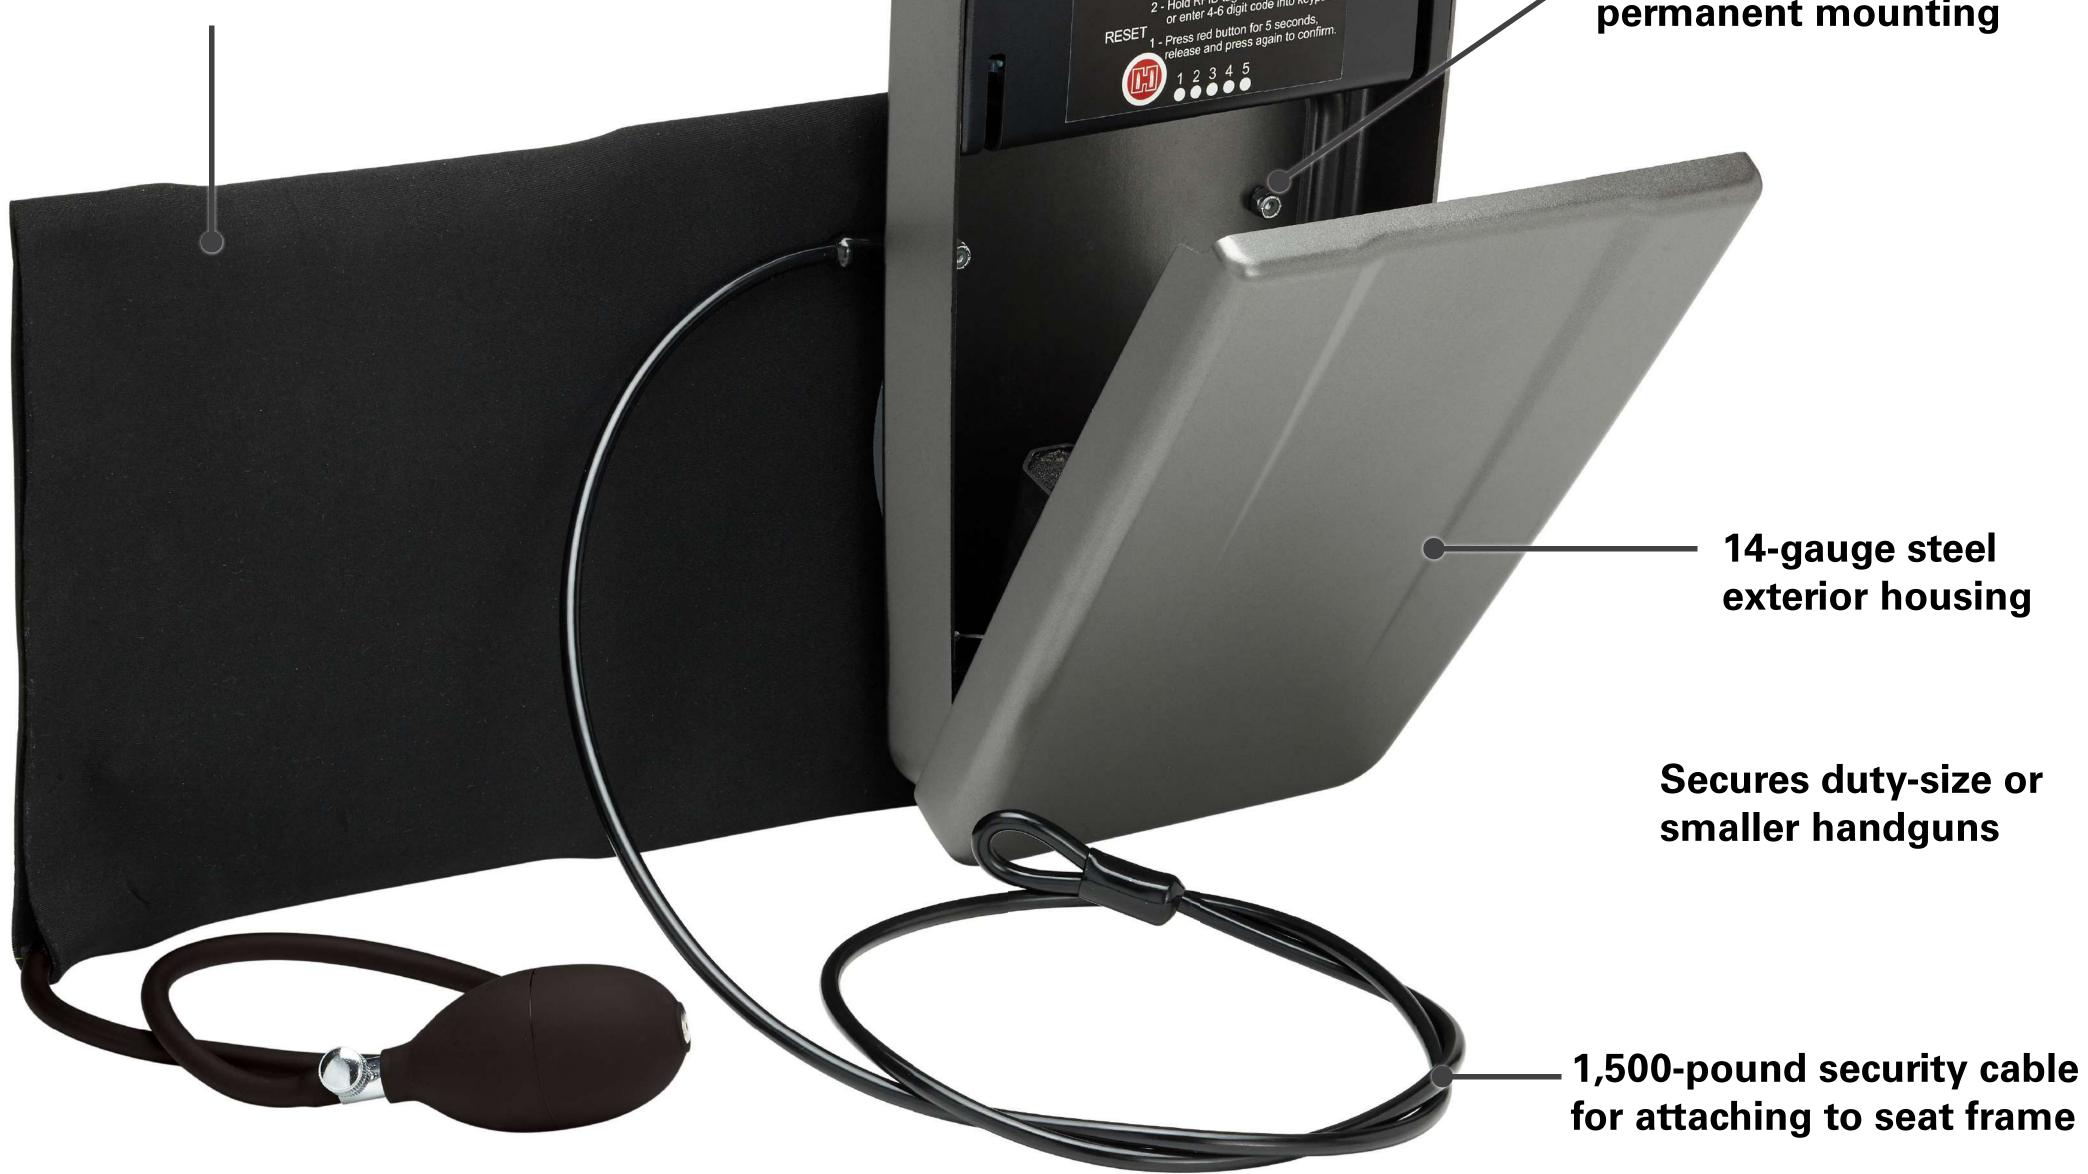

## GUARD THE GUN THAT GUARDS YOU.

Keep your handgun by your side and quickly accessible — even when you travel. The RAPiD® Vehicle Safe secures your gun near the driver's seat. Its unique inflatable mounting system provides easy access and eliminates the need for bolts or other mounting hardware. With a swipe of the RFID wristband, key fob or decal, the door opens for rapid retrieval. The included security cable attaches to seat frame to guard against theft. Your safety couldn't be simpler.

Inflatable mounting system fills the gap between seat and console to hold safe in place. No bolts necessary!

IMPORTANT: Do not store loaded firearms in any safe, vault or lock box. Follow local, state and federal laws for firearm storage and transport. Check TSA regulations and airline policies before traveling with any portable safe. Check dimensions of your firearm against safe's internal dimensions noted on packaging. Firearm and firearm accessories shown are not included.

**@** 

APPROVED

OWN IT?

Mounting system conforms to vehicle shape without modification

**Neoprene cover protects interior finishes** 

**Touch-free entry with RFID** wristband, key fob or decal