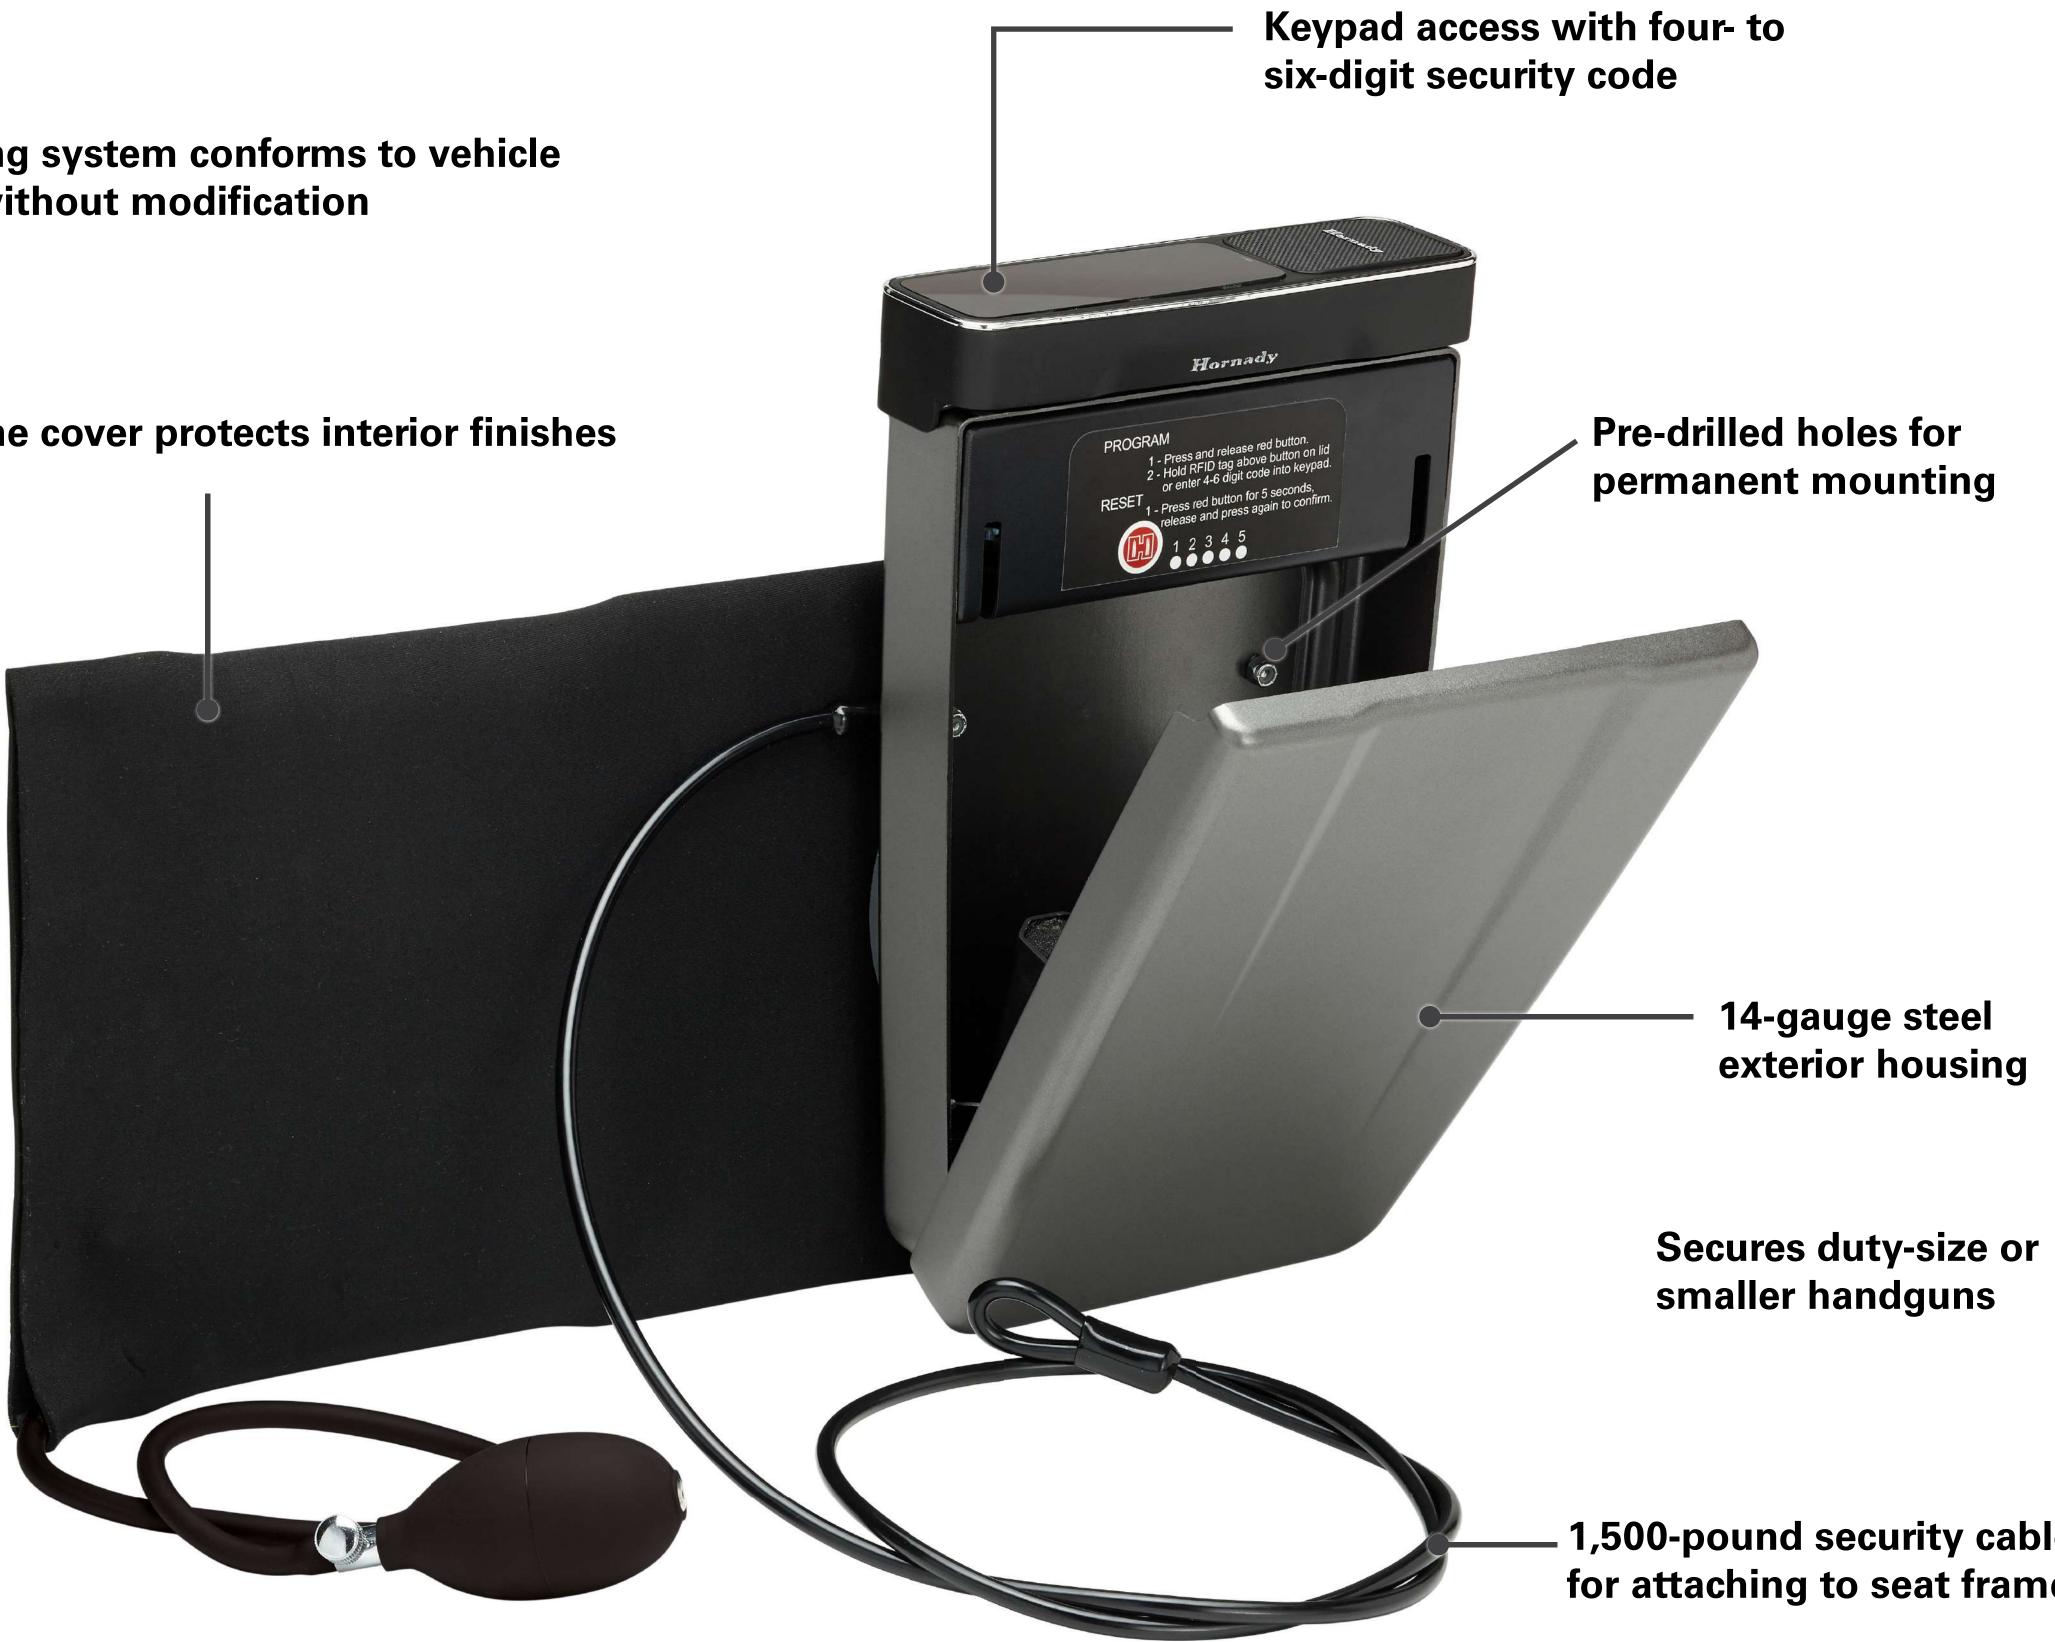

## GUARD THE GUN THAT GUARDS YOU.

Keep your handgun by your side and quickly accessible — even when you travel. The RAPiD® Vehicle Safe secures your gun near the driver's seat. Its unique inflatable mounting system provides easy access and eliminates the need for bolts or other mounting hardware. With a swipe of the RFID wristband, key fob or decal, the door opens for rapid retrieval. The included security cable attaches to seat frame to guard against theft. Your safety couldn't be simpler.

Inflatable mounting system fills the gap between seat and console to hold safe in place. No bolts necessary!

IMPORTANT: Do not store loaded firearms in any safe, vault or lock box. Follow local, state and federal laws for firearm storage and transport. Check TSA regulations and airline policies before traveling with any portable safe. Check dimensions of your firearm against safe's internal dimensions noted on packaging. Firearm and firearm accessories shown are not included.

**@** 

APPROVED

OWN IT?

Mounting system conforms to vehicle shape without modification

**Neoprene cover protects interior finishes** 

**Touch-free entry with RFID** wristband, key fob or decal