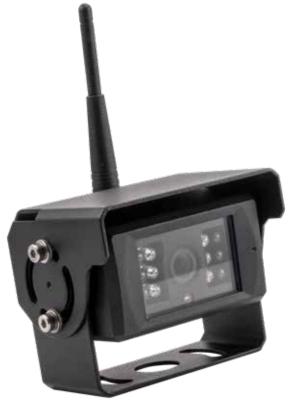

## **PRODUCT OVERVIEW**

iBeam's Heavy Duty Commercial Wireless Camera provides drivers with a wide angle, 120 degree view of surroundings. Audio is also recorded with the built-in microphone. Drivers will have visibility in dark or foggy conditions thanks to the 0 lux IR LED night vision and 12 IR LEDs. The camera connects wirelessly via a 3 dB antenna, giving 393 feet (120 meters) of unobstructed range. The 1/3" CMOS lens is protected by a rugged, high quality metal housing. A water resistance rating of IP69K ensures that this camera can stand up to the elements of long-term commercial use

- High quality metal housing
- Built in microphone
- 120 degree viewing angle
- 1/3" CMOS camera
- IP69k Water Resistant
- O Lux night vision
- 3 dB antenna with 120 meters of unobstructed range
- 12 IR LEDs
- 3 5/16" (w) x 2 13/16" (h) x 3" (d)