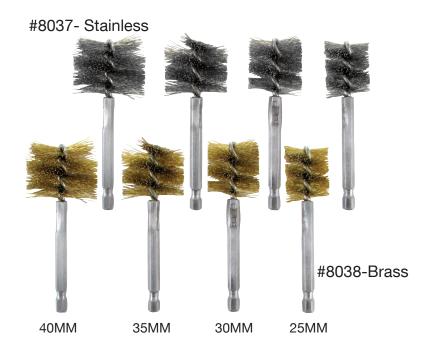

# **XL BORE BRUSHES (4-PIECE SET)**

### **Features and Benefits**

- 4-piece set (25, 30, 35, and 40mm sizes)
- 1/4 in. hex drive, 3 1/2 in. overall length
- Unique large sizes for use on cars, trucks, motorcycles, engines, transmissions, etc.
- Available in stainless steel (#8037) or brass (#8038)
- Also available individually
- Durable, made in USA

#### **Sizes**

#8037: 4 Piece Stainless Steel Bore Brush Kit #8037-25: 25 MM Stainless Steel Bore Brush #8037-30: 30 MM Stainless Steel Bore Brush #8037-35: 35 MM Stainless Steel Bore Brush #8037-40: 40 MM Stainless Steel Bore Brush #8038: 4 Piece Brass Bore Brush Kit #8038-25: 25 MM Brass Bore Brush #8038-30: 30 MM Brass Bore Brush #8038-35: 35 MM Brass Bore Brush #8038-40: 40 MM Brass Bore Brush