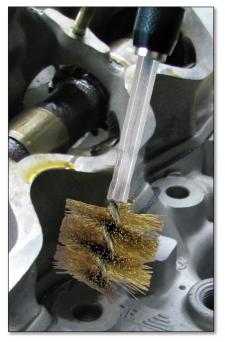

CE SET)**

## **CLEAN BRAKE CALIPERS, THROTTLE BODIES, FITTINGS AND MORE!**

### **Features and Benefits**

- 4-piece set (25, 30, 35, and 40mm sizes)
- 1/4 in. hex drive, 3 1/2 in. overall length
- Unique large sizes for use on cars, trucks, motorcycles, engines, transmissions, etc.
- Available in stainless steel (#8037) or brass (#8038)
- Also available individually
- Durable, made in USA

#### **Sizes**

#8037: 4 Piece Stainless Steel Bore Brush Kit #8037-25: 25 MM Stainless Steel Bore Brush #8037-30: 30 MM Stainless Steel Bore Brush #8037-35: 35 MM Stainless Steel Bore Brush #8037-40: 40 MM Stainless Steel Bore Brush #8038: 4 Piece Brass Bore Brush Kit #8038-25: 25 MM Brass Bore Brush #8038-30: 30 MM Brass Bore Brush #8038-35: 35 MM Brass Bore Brush #8038-40: 40 MM Brass Bore Brush