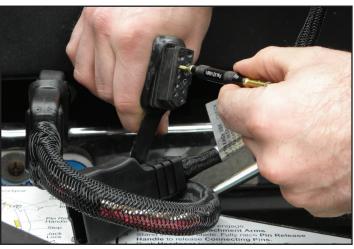

## **PLOW TERMINAL CLEANERS**

Stop the guess work and repair Intermittent electrical connections. Recondition your electrical connections with the **8045 Plow Terminal Cleaners** – the first set of tools for cleaning and rejuvenating old dirty plow connectors. Get more life out of your expensive connectors!

## **INCLUDES**

Small, medium and large male/female Plow Terminal Cleaners in a leather type holster.

Works for both male and female connectors

Fisher, Boss, Meyers, Western plows and more