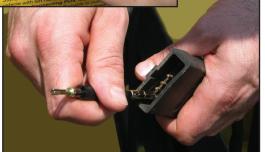

## **PLOW TERMINAL CLEANERS**

Stop the guess work and repair Intermittent electrical connections. Recondition your electrical connections with the **8045 Plow Terminal Cleaners** – the first set of tools for cleaning and rejuvenating old dirty plow connectors. Get more life out of your expensive connectors!

## **FEATURES AND BENEFITS**

- Clean and restore male and female electrical plow connectors used on Minute Mount and similar set ups
- Remove corrosion and increase harness life
- 3 piece set with leather type holster
- Patent 8214961