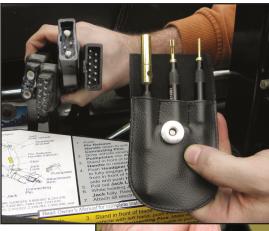

## **PLOW TERMINAL CLEANERS**

Stop the guess work and repair Intermittent electrical connections. Recondition your electrical connections with the **8045 Plow Terminal Cleaners** – the first set of tools for cleaning and rejuvenating old dirty plow connectors. Get more life out of your expensive connectors!

## **FEATURES AND BENEFITS**

- Clean and restore male and female electrical plow connectors used on Minute Mount and similar set ups
- Remove corrosion and increase harness life
- 3 piece set with leather type holster
- Patent 8214961

## **INCLUDES**

Small, medium and large male/female Plow Terminal Cleaners in a leather type holster.

Works for both male and female connectors

Fisher, Boss, Meyers, Western plows and more