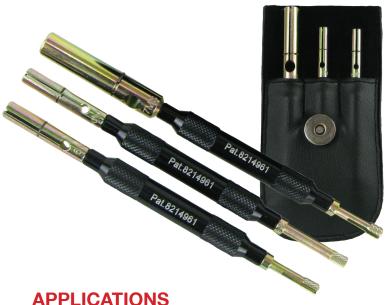

## **FEATURES AND BENEFITS**

- Clean and restore male and female electrical plow connectors used on Minute Mount and similar set ups
- Remove corrosion and increase harness life
- 3 piece set with leather type holster
- Patent 8214961

## **INCLUDES**

Small, medium and large male/female Plow Terminal Cleaners in a leather type holster.

Works for both male and female connectors

Fisher, Boss, Meyers, Western plows and more