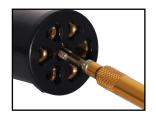

## **APPLICATIONS**

- Clean male and female connections and connectors
- For terminal sizes: .03" .25"
- Connector types: Deutsch, Cannon, 7 round pin, Bullet, Weather Pack, common ABS sensor and power connectors, trailer light connectors and more.
- Trucks, trailers, cars, ag/construction equipment, stationary power systems, communication equipment, industrial equipment, etc.

### **SET INCLUDES**

- Large and small flat male and female spade terminal cleaners
- Large and small 7 round pin socket harness cleaners
- One ABS sensor/power connector cleaner
- Ten micro diamond round files
- Trailer light Bullet connector cleaner
- DeoxIT® contact chemical cleaner
- · Leather type holster