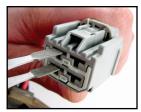

## **APPLICATIONS**

- Clean male and female connections and connectors
- For terminal sizes: .03" .25"
- Connector types: Deutsch, Cannon, 7 round pin, Bullet, Weather Pack, common ABS sensor and power connectors, trailer light connectors and more.
- Trucks, trailers, cars, ag/construction equipment, stationary power systems, communication equipment, industrial equipment, etc.

### **SET INCLUDES**

- Large and small flat male and female spade terminal cleaners
- Large and small 7 round pin socket harness cleaners
- One ABS sensor/power connector cleaner
- Ten micro diamond round files
- Trailer light Bullet connector cleaner
- DeoxIT® contact chemical cleaner
- · Leather type holster