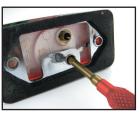

## **APPLICATIONS**

- Clean male and female connections and connectors
- For terminal sizes: .03" .25"
- Connector types: Deutsch, Cannon, 7 round pin, Bullet, Weather Pack, common ABS sensor and power connectors, trailer light connectors and more.
- Trucks, trailers, cars, ag/construction equipment, stationary power systems, communication equipment, industrial equipment, etc.

### PREVENTATIVE MAINTENANCE

- · Standard PM service tools
- Prevents intermittent power failures
- Extends harness life
- Ensures proper diagnostic equipment connectivity