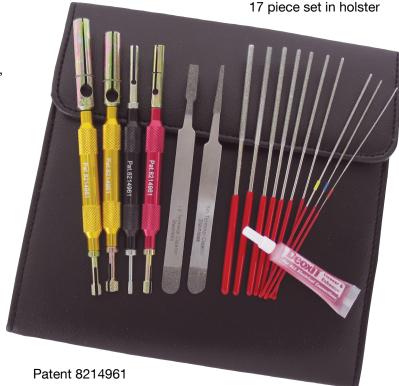

# HD FLEET TECHNICIAN'S ELECTRICAL TERMINAL MAINTENANCE SET

The **HD Fleet Technician's Electrical Terminal Maintenance Set** cleans and repairs most every type of electrical connectors found on cars, trucks, and industrial equipment in North America. This set is used as both a service and preventative maintenance tools.

### **SET INCLUDES**

- Large and small flat male and female spade terminal cleaners
- Large and small 7 round pin socket harness cleaners
- One ABS sensor/power connector cleaner
- Ten micro diamond round files
- Trailer light Bullet connector cleaner
- DeoxIT® contact chemical cleaner
- · Leather type holster