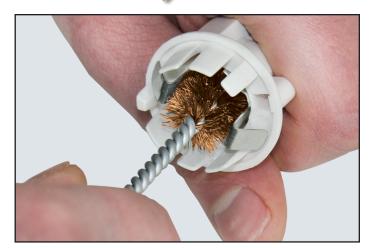

## Corroded Light Bulb Sockets?

The new tufted end is specially designed to clean the entire light socket in one operation.

## **Features and Benefits**

- Special tufted end safely cleans the side and bottom of a light socket in one pass
- For 1156/1157 type light bulb sockets and 5/8"-3/4" bores

## **Includes:**

- Brass brush for copper connectors and moderate corrosion
- Stainless steel brush for severe corrosion
- 2 ml DeoxIT® Contact Cleaner

Special //

• SWAB-EEZ®

**Ergonomic Handle** 

Thoroughly Cleans Bottom and Sides of Socket with One Motion