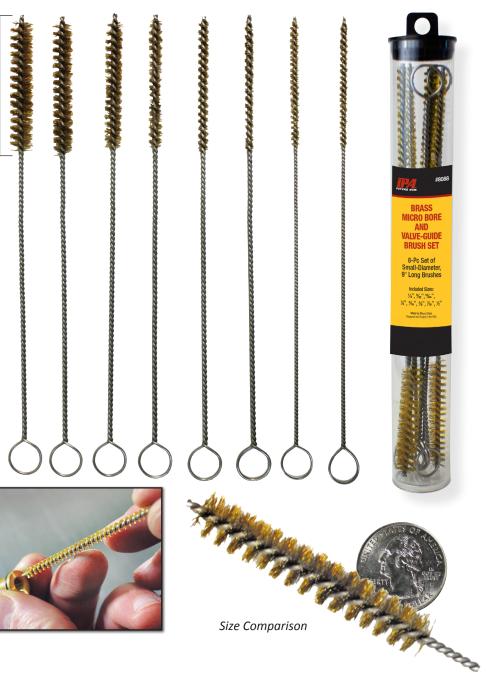

**#8087** Stainless Steel **#8088** Brass

## **Micro Bore and Valve-Guide Brush Set**

## 8-Piece Set of Small-Diameter Brushes for Precisely Cleaning Valve Guides, Bores, Ports and More

The Micro Bore and Valve-Guide Brush Set is designed for cleaning valve guides, tubes and bores. Durable and abrasive, the 8-piece set includes 9" long brushes with ½" to ½" diameters. The twisted wire provides increased cleaning action, and the flexible shaft is ideal for hard-to-reach applications. Each brush is fitted with an extra-large finger loop for enhanced control.

## **Features and Benefits**

• Precisely designed for cleaning valve guides, bores, tubes, ports and more

3"

- 9" length with flexible shaft for accessing hard-to-reach areas
- Includes 8 sizes: 1/8", 5/32", 13/64", 1/4", 5/16", 3/8", 7/16" and 1/2"
- Durable, twisted wire for increased cleaning function
- Extra-large finger loop for enhanced control