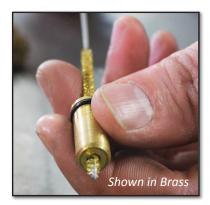

## 8-Piece Set of Small-Diameter Brushes for Precisely Cleaning Valve Guides, Bores, Ports and More

The Micro Bore and Valve-Guide Brush Set is designed for cleaning valve guides, tubes and bores. Durable and abrasive, the 8-piece set includes 9" long brushes with ½" to ½" diameters. The twisted wire provides increased cleaning action, and the flexible shaft is ideal for hard-to-reach applications. Each brush is fitted with an extra-large finger loop for enhanced control.

## **Features and Benefits**

• Precisely designed for cleaning valve guides, bores, tubes, ports and more

3"

- 9" length with flexible shaft for accessing hard-to-reach areas
- Includes 8 sizes: 1/8", 5/32", 13/64", 1/4", 5/16", 3/8", 7/16" and 1/2"
- Durable, twisted wire for increased cleaning function
- Extra-large finger loop for enhanced control