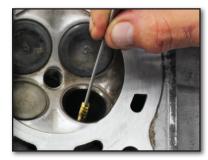

## 8-Piece Set of Small-Diameter Brushes for Precisely Cleaning Valve Guides, Bores, Ports and More

The Micro Bore and Valve-Guide Brush Set is designed for cleaning valve guides, tubes and bores. Durable and abrasive, the 8-piece set includes 9" long brushes with ½" to ½" diameters. The twisted wire provides increased cleaning action, and the flexible shaft is ideal for hard-to-reach applications. Each brush is fitted with an extra-large finger loop for enhanced control.

## **Features and Benefits**

• Precisely designed for cleaning valve guides, bores, tubes, ports and more

3"

- 9" length with flexible shaft for accessing hard-to-reach areas
- Includes 8 sizes: 1/8", 5/32", 13/64", 1/4", 5/16", 3/8", 7/16" and 1/2"
- Durable, twisted wire for increased cleaning function
- Extra-large finger loop for enhanced control