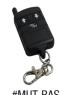

#### REMOTE CONTROL

- Remote control allows for one-man testing from 200+ ft. range
- Sync multiple (12) remotes to one unit

#### **Includes**

3-Button Remote Control, 3-Way Trailer Adapter, 500mA Battery Charger