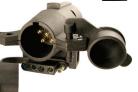

Materials: Steel Construction

Weight: 10 Lbs.

Dimensions: 12" W x 9" H x 9.5" D

#8000 3-Way Trailer Adapter

#CHR0001 500mA Battery Charger

Optional battery not included

#### **Includes**

3-Button Remote Control, 3-Way Trailer Adapter, 500mA Battery Charger