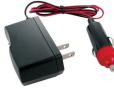

Materials: Steel Construction

Weight: 10 Lbs.

Dimensions: 12" W x 9" H x 9.5" D

#8000 3-Way Trailer Adapter

#CHR0001 500mA Battery Charger

Optional battery not included

#### **Includes**

3-Button Remote Control, 3-Way Trailer Adapter, 500mA Battery Charger