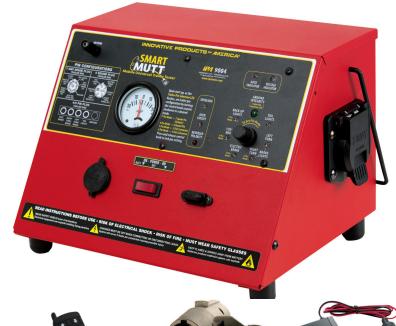

# SMART MUTT® TRAILER TESTER (4/5, 6-WAY ROUND AND 7-WAY FLAT (SPADE) PIN)

### A Portable Unit for the Professional Service Shop for Light-Duty Trailer Lighting and Electric Brakes

Built to facilitate a one-man testing operation, the Smart MUTT ® reduces guesswork and inspection time to prevent failures that lead to expensive road calls and citations. This unit places a load on the trailer's electrical circuits to verify proper lighting function. The Smart MUTT® is designed to be used on 7-way flat, 6-way round, and 4/5 pin connections.

#### **ELECTRICAL TESTING (12/24 Volt Operation)**

- Power lights and electric brakes: Manually, All-On, Auto Scan, or Remote Control
- Audible and visual alerts: cross, open, overloaded and short circuit indication
- Diagnostic Pulsar® mode allows safe overloaded/short circuit repair
- Trailer wiring and circuit testing
- Amperage readout and range (0-20 amps)

#### REMOTE CONTROL

- Remote control allows for one-man testing from 200+ ft. range
- Sync multiple (12) remotes to one unit

#### **Specifications**

Power: 12/24V DC

Internal Battery: Yuasa YTX14 or Similar

Recommended (Battery Not Included)

Output: 20A @ 12V DC

Connection Type: 4/5, 6-Way Round and 7-Way Flat

(Spade) Pin

Controls: Manual, Remote, Automatic