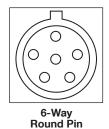

#### **Specifications**

**Power Input:** 12/24V DC

**Battery Requirements:** Group 31 or Similar

(Battery Not Included)

20 Amps @ 12/24 Volts DC Output: Connection Type: 7 Flat, 6 Round, 4/5 Pin Controls: Manual, Remote, Automatic

## Works with These Connection Types:

4/5 Pin