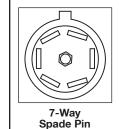

#### **Specifications**

**Power Input:** 12/24V DC

**Battery Requirements:** Group 31 or Similar

(Battery Not Included)

20 Amps @ 12/24 Volts DC Output: Connection Type: 7 Flat, 6 Round, 4/5 Pin Controls: Manual, Remote, Automatic

## Works with These Connection Types:

4/5 Pin