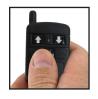

#### REMOTE CONTROL

 Remotely test all trailer electric circuitry individually with new 12-button remote

 3-button remote control included cycles forward and backward through trailer lighting circuits

• Sync multiple (12) remotes to one unit

## **Includes**

(1) 12-Button Remote Control, (1) 3-Button Remote Control, 10 Amp Battery Charger, 3-Way Trailer Adapter and Rain Cover

Group 31 or Similar Battery (Not Included)

12-Button Remote Control