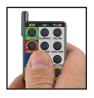

#### REMOTE CONTROL

 Remotely test all trailer electric circuitry individually with new 12-button remote

 3-button remote control included cycles forward and backward through trailer lighting circuits

• Sync multiple (12) remotes to one unit

## **Includes**

(1) 12-Button Remote Control, (1) 3-Button Remote Control, 10 Amp Battery Charger, 3-Way Trailer Adapter and Rain Cover

Group 31 or Similar Battery (Not Included)

12-Button Remote Control