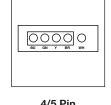

#### **Specifications**

**Power Input:** 12/24V DC

**Battery Requirements:** Group 31 or Similar

(Battery Not Included)

20 Amps @ 12/24 Volts DC Output: Connection Type: 7 Flat, 6 Round, 4/5 Pin Controls: Manual, Remote, Automatic

## Works with These Connection Types:

4/5 Pin