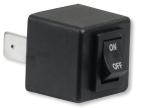

# **Energize a Fuel Pump with the Push of a Switch**

The relay bypass switch plugs in place of the fuel pump relay and provides direct control over the fuel pump circuit. It can be used to actuate the fuel pump when the engine is not running, allowing the fuel pressure to be read. Operating range: 20A (12V).

#### **Features and Benefits**

- Actuates fuel pump when the engine is not running
- Plugs in place of relay
- Controls fuel pump independent of "key on" systems
- Operating range: 20A (12V)
- Covers most domestic, Japanese, Korean, and German applications