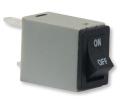

# **Energize a Fuel Pump with the Push of a Switch**

The relay bypass switch plugs in place of the fuel pump relay and provides direct control over the fuel pump circuit. It can be used to actuate the fuel pump when the engine is not running, allowing the fuel pressure to be read. Operating range: 20A (12V).

#### **Features and Benefits**

- Actuates fuel pump when the engine is not running
- Plugs in place of relay
- Controls fuel pump independent of "key on" systems
- Operating range: 20A (12V)
- Covers most domestic, Japanese, Korean, and German applications