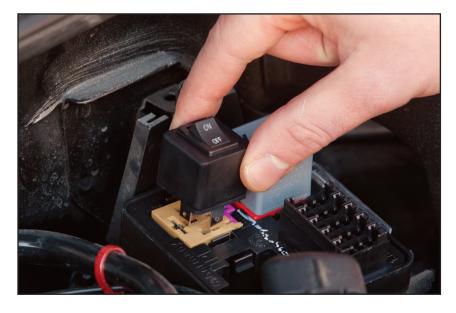

# **Energize a Fuel Pump with the Push of a Switch**

The relay bypass switch plugs in place of the fuel pump relay and provides direct control over the fuel pump circuit. It can be used to actuate the fuel pump when the engine is not running, allowing the fuel pressure to be read. Operating range: 20A (12V).

Quickly Troubleshoot fuel pump circuits. (3 piece set)