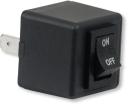

# **Energize a Fuel Pump with the Push of a Switch**

The relay bypass switch plugs in place of the fuel pump relay and provides direct control over the fuel pump circuit. It can be used to actuate the fuel pump when the engine is not running, allowing the fuel pressure to be read. Operating range: 20A (12V).

#### **Features and Benefits**

- Actuates fuel pump when the engine is not running
- Plugs in place of relay
- Controls fuel pump independent of "key on" systems
- Operating range: 20A (12V)
- Covers most domestic, Japanese, Korean, and German applications