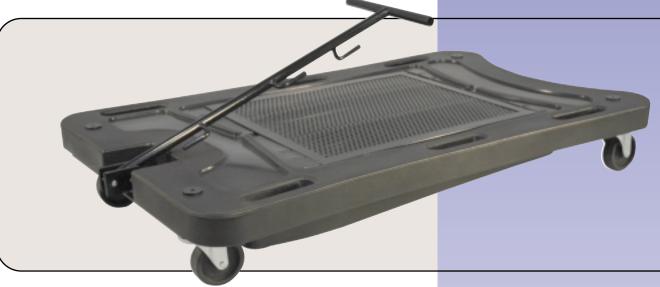

## *17-Gallon "Poly" Low-Profile Oil Drain*

Model No. JDI-17PLP

- 17-gallon capacity
- Made from high-impact polypropylene
- Lightweight and resists dents
- Perfect for heavy-duty trucks or low-profile specifications
- Ideal for use with oils or antifreeze
- Recessed drain valve for optimal protection
- 4" heavy-duty casters for easy maneuverability
- T-handle folds easily for storage
- Handy cleats hold discharge hose or pump cord
- Expanded metal shield reduces splash