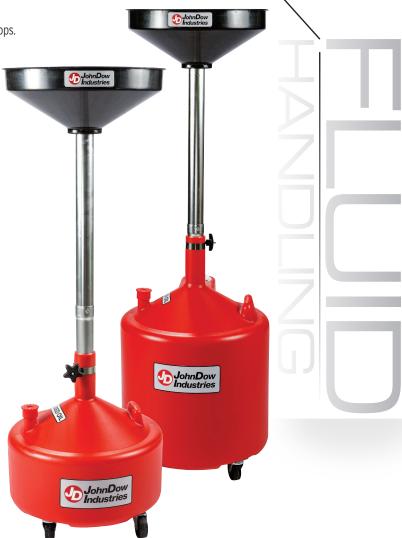

## GALLON **ECONOMY PORTABLE POLY OIL DRAIN**

These two poly drains offer an affordable option for lower volume repair shops.

## **Features include:**

- Lightweight construction
- Easy to maneuver
- Translucent poly tank allows for easy viewing of oil level
- Molded grips to assist in draining
- Large drain pipe allows oil to drain quickly