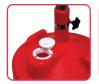

Drain Spout & Cap Both the 8-gallon and 18-gallon models include a 1-1/2" drain spout with a cap for

manual evacuation.

2" Access Port The 18-gallon model features a 2" port for adding other fluids or 18-gallon model is a for accessing the tank gate valve for gravity with a suction wand.

**Gravity Drain** Valve Also included with the draining

| JDI-8DCP       | JDI-18DCP                                                     |
|----------------|---------------------------------------------------------------|
| 8-GALLON       | 18-GALLON                                                     |
| CLEAR POLY     | CLEAR POLY                                                    |
| 16"            | 16"                                                           |
| 2-1/2" Casters | 2-1/2" Casters                                                |
| 48" то 67"     | 48" то 71"                                                    |
| 12 LBS.        | 15 lbs.                                                       |
|                | 8-GALLON<br>CLEAR POLY<br>16"<br>2-1/2" CASTERS<br>48" TO 67" |