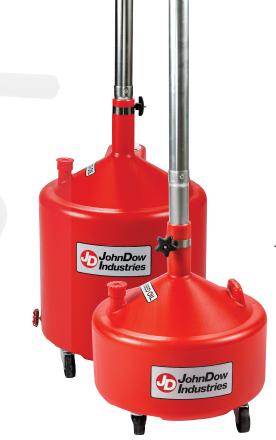

| SPECIFICATIONS:   | JDI-8DCP       | JDI-18DCP      |
|-------------------|----------------|----------------|
| GALLONS           | 8-gallon       | 18-GALLON      |
| MATERIAL          | CLEAR POLY     | CLEAR POLY     |
| Funnel Size       | 18"            | 18"            |
| WHEEL SIZE        | 2-1/2" Casters | 2-1/2" CASTERS |
| HEIGHT ADJUSTMENT | 48" то 67"     | 48" то 71"     |
| WEIGHT            | 12 lbs.        | 15 lbs.        |

## JohnDow Industries 8- and 18-Gallon Poly Portable Oil Drain JDI-8DCP JDI-18DCP