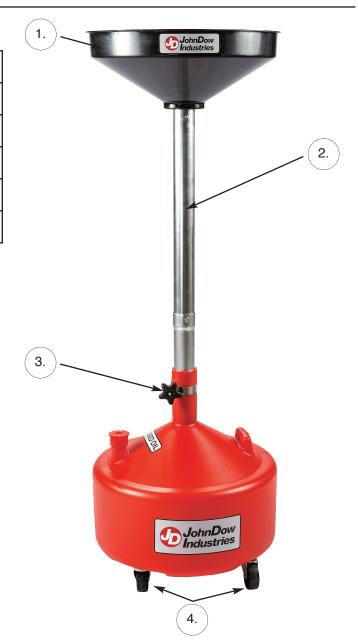

## **REPLACEMENT PARTS:**

| Item | Description                             | Qty | Part No.   |
|------|-----------------------------------------|-----|------------|
| 1    | Funnel                                  | 1   | 8DCP-FUN   |
| 2    | Drop-Tube Set                           | 1   | 8DCP-PIPE  |
| 3    | Drop-Tube Lock Clip                     | 1   | 8DCP-CLI   |
| 4    | Caster Wheel (individual)               | 4   | 8DCP-CAS   |
| 5    | Gravity Drain Valve<br>(JDI-18DCP Only) | 1   | 8DCP-VALVE |