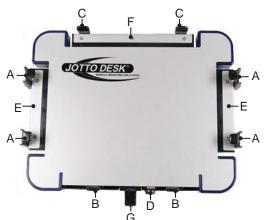

#### A-MOD DESKTOP

- A. Side Clamps, Standard or Tall (Case Hardened Steel)
- B. Front Tabs (Case Hardened Steel)
- C. Rear Tabs and Offset Rear Tabs (Case Hardened Steel)
- D. Tubular Lock Solid Brass/High Security
- E. Side Trays
- F. Rear Tray
- G. Latch Release Handle