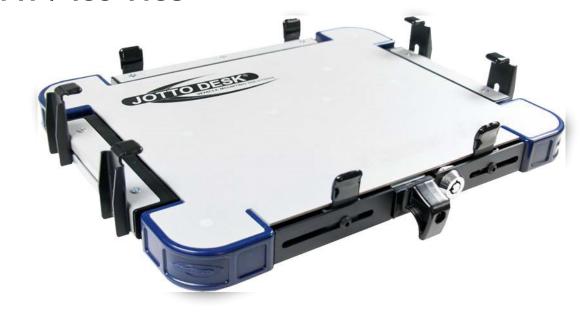

# A-MOD DESKTOP

450-4143 / 450-4144 450-4147 / 450-4153





#### A-MOD DESKTOP

- A. Side Clamps, Standard or Tall (Case Hardened Steel)
- B. Front Tabs (Case Hardened Steel)
- C. Rear Tabs and Offset Rear Tabs (Case Hardened Steel)
- D. Tubular Lock Solid Brass/High Security
- E. Side Trays
- F. Rear Tray
- G. Latch Release Handle

# ORDERING INFORMATION

# 450-4143 A-MOD (Tall Clamps):

Width: 11.25" to 13.625"

Depth: 9.25" to 11" (with extensions)
Clamp Height (Tall Clamp): 1" to 2.25"
Weight: 4.65 lbs. (5.65 lbs with GK Plate)

### 450-4144 A-MOD XL (Short Clamps):

Width: 13.5" to 16"

**Depth:** 9.25" to 11" (with extensions) **Clamp Height (Short Clamp):** 0.5" to 1.10" **Weight:** 5.1 lbs. (6.1 lbs with GK Plate)

### 450-4147 A-MOD CF-33 (Short Clamps) with GK Plate:

Width: 11.25" to 13.625"

**Depth:** 9.25" to 11" (with extensions)