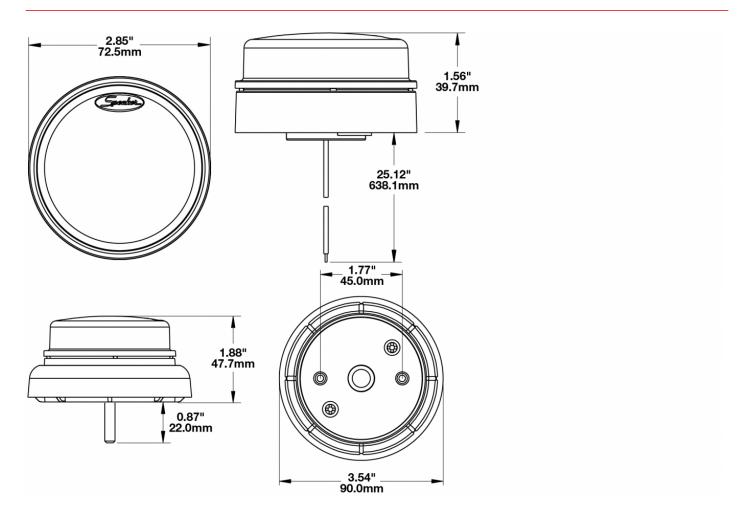

#### **PRODUCT DIMENSIONS**

#### **PRODUCT INFORMATION**

**Description** 12-24V SAE/ECE LED Turn Signal without

90mm Mounting Assembly Adapter

 Height
 72.39 mm / 2.85 in

 Width
 72.39 mm / 2.85 in

 Depth
 39.62 mm / 1.56 in

**Shape** Round