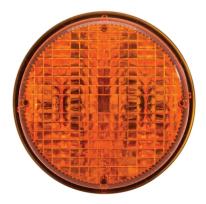

#### **PRODUCT INFORMATION**

**Description** 12-24V SAE/ECE LED Turn Signal without

90mm Mounting Assembly Adapter

 Height
 72.39 mm / 2.85 in

 Width
 72.39 mm / 2.85 in

 Depth
 39.62 mm / 1.56 in

**Shape** Round

Outer Lens Material Polycarbonate

Outer Lens Color Amber

Housing Material Polycarbonate

Housing Color Black

Mounting Hardware Description(x2) #8-1/2" x ScrewsMounting TypeUniversal MountMinimum Operating-40 °C / -40 °F