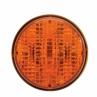

#### **PRODUCT INFORMATION**

**Description** 12-24V SAE/ECE LED Turn Signal with

90mm Mounting Assembly Adapter

 Height
 72.39 mm / 2.85 in

 Width
 72.39 mm / 2.85 in

 Depth
 39.62 mm / 1.56 in

**Shape** Round

Outer Lens Material Polycarbonate

Outer Lens Color Amber

Housing Material Polycarbonate

Housing Color Black

Mounting Hardware Description(x2) M6-1 x 25 BoltsMounting TypeUniversal MountMinimum Operating-40 °C / -40 °F