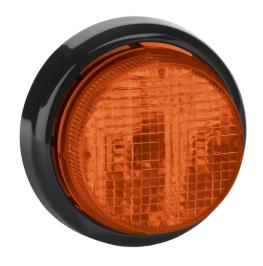

#### **PRODUCT INFORMATION**

**Description** 12-24V SAE/ECE LED Turn Signal with

90mm Mounting Assembly Adapter

 Height
 72.39 mm / 2.85 in

 Width
 72.39 mm / 2.85 in

 Depth
 39.62 mm / 1.56 in

**Shape** Round

Outer Lens Material Polycarbonate

Outer Lens Color Amber

Housing Material Polycarbonate

Housing Color Black

Mounting Hardware Description(x2) M6-1 x 25 BoltsMounting TypeUniversal MountMinimum Operating-40 °C / -40 °F