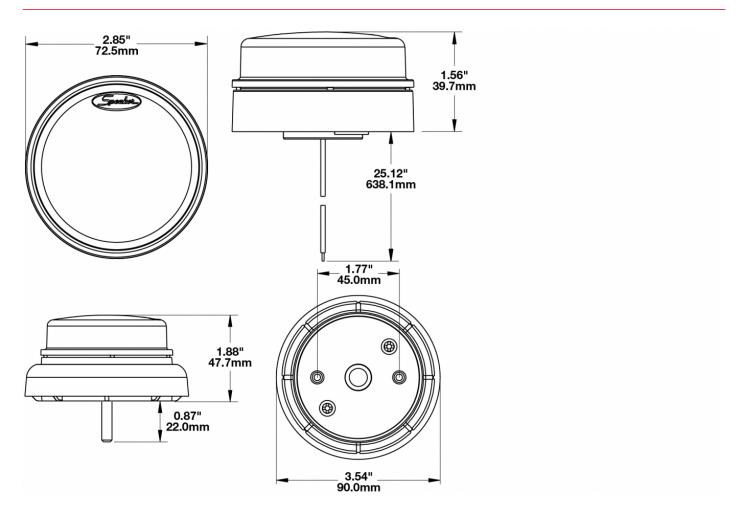

#### **PRODUCT DIMENSIONS**

#### **PRODUCT INFORMATION**

**Description** 12-24V SAE/ECE LED Turn Signal with

90mm Mounting Assembly Adapter

 Height
 72.39 mm / 2.85 in

 Width
 72.39 mm / 2.85 in

 Depth
 39.62 mm / 1.56 in

**Shape** Round