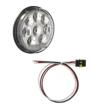

#### **ACCESSORIES**

Part Number 4242731 4" Round Rubber Mounting Grommet for Model 234

**Part Number** 5869401 4" Round Plastic Mounting Flange for Model 234

Part Number 8200441 4" Round Stainless Steel Trim Ring for Model 234

Part Number 8200451 4" Round Chrome Plastic Trim Ring for Model 234

Part Number 3270501 3-Pin AMP Connector (#282087-1) Wire Harness Assembly