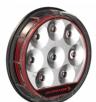

# LED Tail Lights - Model 234

### **PRODUCT INFORMATION**

| Description         | 12-24V DOT LED Non-Heated Reverse<br>Light Kit with Harness | 201                                                                                                                                                                                                                                                                                                                                                                                                                                                                                                                                                                                                                                                                                                                                                                                                                                                                                                                                                                                             |
|---------------------|-------------------------------------------------------------|-------------------------------------------------------------------------------------------------------------------------------------------------------------------------------------------------------------------------------------------------------------------------------------------------------------------------------------------------------------------------------------------------------------------------------------------------------------------------------------------------------------------------------------------------------------------------------------------------------------------------------------------------------------------------------------------------------------------------------------------------------------------------------------------------------------------------------------------------------------------------------------------------------------------------------------------------------------------------------------------------|
| Height              | 42.55 mm / 1.68 in                                          | 4680                                                                                                                                                                                                                                                                                                                                                                                                                                                                                                                                                                                                                                                                                                                                                                                                                                                                                                                                                                                            |
| Width               | 110.14 mm / 4.34 in                                         |                                                                                                                                                                                                                                                                                                                                                                                                                                                                                                                                                                                                                                                                                                                                                                                                                                                                                                                                                                                                 |
| Depth               | 20.28 mm / 0.8 in                                           |                                                                                                                                                                                                                                                                                                                                                                                                                                                                                                                                                                                                                                                                                                                                                                                                                                                                                                                                                                                                 |
| Shape               | Round                                                       | AL DESCRIPTION OF THE OWNER OWNER OF THE OWNER OWNER OF THE OWNER OF THE OWNER OWNE |
| Outer Lens Material | Polycarbonate                                               |                                                                                                                                                                                                                                                                                                                                                                                                                                                                                                                                                                                                                                                                                                                                                                                                                                                                                                                                                                                                 |
| Outer Lens Color    | Clear                                                       |                                                                                                                                                                                                                                                                                                                                                                                                                                                                                                                                                                                                                                                                                                                                                                                                                                                                                                                                                                                                 |
| Housing Material    | Polycarbonate                                               |                                                                                                                                                                                                                                                                                                                                                                                                                                                                                                                                                                                                                                                                                                                                                                                                                                                                                                                                                                                                 |
| Housing Color       | Black                                                       |                                                                                                                                                                                                                                                                                                                                                                                                                                                                                                                                                                                                                                                                                                                                                                                                                                                                                                                                                                                                 |
| Connector or Wiring | AMP 282087-1                                                |                                                                                                                                                                                                                                                                                                                                                                                                                                                                                                                                                                                                                                                                                                                                                                                                                                                                                                                                                                                                 |
| Mating Connector    | 3-Pin AMP Connector (#282087-1)                             |                                                                                                                                                                                                                                                                                                                                                                                                                                                                                                                                                                                                                                                                                                                                                                                                                                                                                                                                                                                                 |
| Product Weight      | 0.34 lbs / 0.15 kgs                                         | MODEL                                                                                                                                                                                                                                                                                                                                                                                                                                                                                                                                                                                                                                                                                                                                                                                                                                                                                                                                                                                           |
| Shipping Weight     | 0.51 lbs / 0.23 kgs                                         | (BBA)                                                                                                                                                                                                                                                                                                                                                                                                                                                                                                                                                                                                                                                                                                                                                                                                                                                                                                                                                                                           |