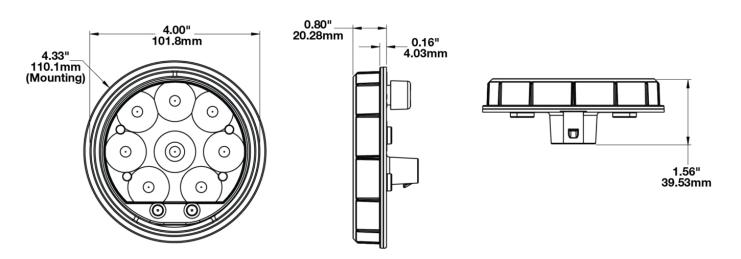

#### **PRODUCT DIMENSIONS**

234

### **PRODUCT INFORMATION**

| Description         | 12-24V DOT LED Non-Heated Reverse<br>Light Kit with Harness | 201                                                                                                                                                                                                                                                                                                                                                                                                                                                                                                                                                                                                                                                                                                                                                                                                                                                                                                                                                                                             |
|---------------------|-------------------------------------------------------------|-------------------------------------------------------------------------------------------------------------------------------------------------------------------------------------------------------------------------------------------------------------------------------------------------------------------------------------------------------------------------------------------------------------------------------------------------------------------------------------------------------------------------------------------------------------------------------------------------------------------------------------------------------------------------------------------------------------------------------------------------------------------------------------------------------------------------------------------------------------------------------------------------------------------------------------------------------------------------------------------------|
| Height              | 42.55 mm / 1.68 in                                          | 4680                                                                                                                                                                                                                                                                                                                                                                                                                                                                                                                                                                                                                                                                                                                                                                                                                                                                                                                                                                                            |
| Width               | 110.14 mm / 4.34 in                                         |                                                                                                                                                                                                                                                                                                                                                                                                                                                                                                                                                                                                                                                                                                                                                                                                                                                                                                                                                                                                 |
| Depth               | 20.28 mm / 0.8 in                                           |                                                                                                                                                                                                                                                                                                                                                                                                                                                                                                                                                                                                                                                                                                                                                                                                                                                                                                                                                                                                 |
| Shape               | Round                                                       | AL DESCRIPTION OF THE OWNER OWNER OF THE OWNER OWNER OF THE OWNER OF THE OWNER OWNE |
| Outer Lens Material | Polycarbonate                                               |                                                                                                                                                                                                                                                                                                                                                                                                                                                                                                                                                                                                                                                                                                                                                                                                                                                                                                                                                                                                 |
| Outer Lens Color    | Clear                                                       |                                                                                                                                                                                                                                                                                                                                                                                                                                                                                                                                                                                                                                                                                                                                                                                                                                                                                                                                                                                                 |
| Housing Material    | Polycarbonate                                               |                                                                                                                                                                                                                                                                                                                                                                                                                                                                                                                                                                                                                                                                                                                                                                                                                                                                                                                                                                                                 |
| Housing Color       | Black                                                       |                                                                                                                                                                                                                                                                                                                                                                                                                                                                                                                                                                                                                                                                                                                                                                                                                                                                                                                                                                                                 |
| Connector or Wiring | AMP 282087-1                                                |                                                                                                                                                                                                                                                                                                                                                                                                                                                                                                                                                                                                                                                                                                                                                                                                                                                                                                                                                                                                 |
| Mating Connector    | 3-Pin AMP Connector (#282087-1)                             |                                                                                                                                                                                                                                                                                                                                                                                                                                                                                                                                                                                                                                                                                                                                                                                                                                                                                                                                                                                                 |
| Product Weight      | 0.34 lbs / 0.15 kgs                                         | MODEL                                                                                                                                                                                                                                                                                                                                                                                                                                                                                                                                                                                                                                                                                                                                                                                                                                                                                                                                                                                           |
| Shipping Weight     | 0.51 lbs / 0.23 kgs                                         | (BBA)                                                                                                                                                                                                                                                                                                                                                                                                                                                                                                                                                                                                                                                                                                                                                                                                                                                                                                                                                                                           |