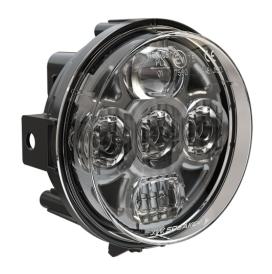

# LED Headlights - Model 8415 Evolution

#### PRODUCT INFORMATION

**Description** 12-24V SAE/ECE LED High/Low Beam

Light with Xenoy Housing & Adjustable

Mount

 Height
 119.63 mm / 4.71 in

 Width
 111.25 mm / 4.38 in

 Depth
 72.90 mm / 2.87 in

**Shape** Round

Outer Lens Material Polycarbonate

Outer Lens ColorClearHousing MaterialXenoyHousing ColorBlack

Mounting TypeAdjustable MountRetrofitsLarge VehiclesMinimum Operating-40 °C / -40 °F

Temperature

**Maximum Operating** 65 °C / 149 °F