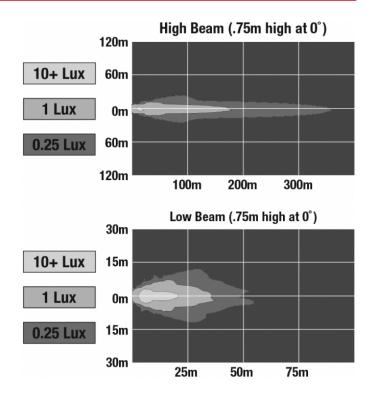

# LED Headlights - Model 8415 Evolution

#### PHOTOMETRIC SPECIFICATIONS

**Raw Lumen Output** 1,075 (High Beam); 430 (Low Beam)

Effective Lumen Output

Nominal LED Color Temperature

Beam Pattern(s)

5000 K

Forward Lighting - High Beam

(DOT/ECE)

Forward Lighting - Low Beam (DOT) Forward Lighting - Low Beam (ECE

720 (High Beam); 240 (Low Beam)

Right Hand)