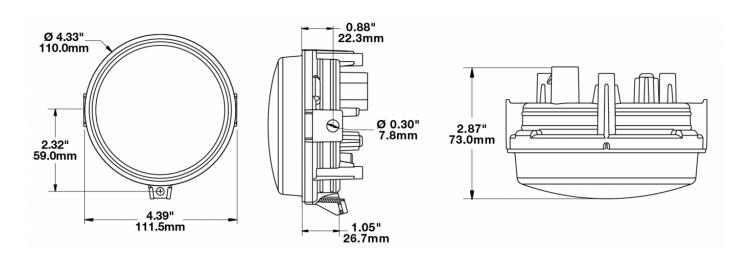

# LED Headlights - Model 8415 Evolution

#### **PRODUCT DIMENSIONS**

#### PRODUCT INFORMATION

**Description** 12-24V SAE/ECE LED High/Low Beam

Light with Xenoy Housing & Adjustable

Mount

 Height
 119.63 mm / 4.71 in

 Width
 111.25 mm / 4.38 in

 Depth
 72.90 mm / 2.87 in

**Shape** Round