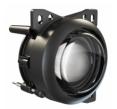

### **PRODUCT INFORMATION**

**Description** 12-24V SAE/ECE RHT & LHT LED

Harmonized Fog Light - 1 Light

 Height
 130.00 mm / 5.12 in

 Width
 108.00 mm / 4.25 in

 Depth
 110.00 mm / 4.33 in

**Shape** Round

Outer Lens Material Polycarbonate

Outer Lens ColorClearHousing MaterialAluminumHousing ColorBlackBezel ColorBlackMounting TypePanel

**Retrofits** PACCAR P54-1062-100 Fog Lamp

**Minimum Operating** -40 °C / -40 °F

**Temperature** 

**Maximum Operating** 65 °C / 149 °F

**Temperature** 

Connector or WiringPackard #12162000Mating ConnectorPackard #12052641Product Weight1.22 lbs / 0.55 kgsShipping Weight1.41 lbs / 0.64 kgs