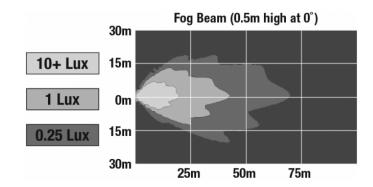

#### PHOTOMETRIC SPECIFICATIONS

**Raw Lumen Output** 1,435 **Effective Lumen** 607

Output

**Candela Output** 7,500 **Nominal LED Color** 5000 K

Temperature

**Beam Pattern(s)** Forward Lighting - Fog