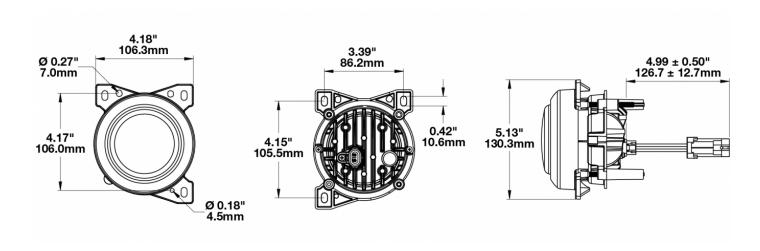

### **PRODUCT INFORMATION**

**Description** 12-24V SAE/ECE RHT & LHT LED

Harmonized Fog Light - 1 Light

 Height
 130.00 mm / 5.12 in

 Width
 108.00 mm / 4.25 in

 Depth
 110.00 mm / 4.33 in

**Shape** Round

Outer Lens Material Polycarbonate

Outer Lens ColorClearHousing MaterialAluminumHousing ColorBlackBezel ColorBlackMounting TypePanel

**Retrofits** PACCAR P54-1062-100 Fog Lamp

**Minimum Operating** -40 °C / -40 °F

**Temperature** 

**Maximum Operating** 65 °C / 149 °F

**Temperature** 

Connector or WiringPackard #12162000Mating ConnectorPackard #12052641Product Weight1.22 lbs / 0.55 kgsShipping Weight1.41 lbs / 0.64 kgs







## **PRODUCT DIMENSIONS**



## **ELECTRICAL SPECIFICATIONS**

Input Voltage12-24V DCOperating Voltage10-30V DC

**Transient Spike Protection** 150V Peak @ 1 HZ-100 Pulses

Red WirePositiveBlack WireGround

**Current Draw** 1.25A @ 12V DC 0.7A @ 24V DC

## **REGULATORY STANDARDS COMPLIANCE**







ECE Reg 19 SAE J583

IEC IP69K



#### PHOTOMETRIC SPECIFICATIONS

**Raw Lumen Output** 1,435 **Effective Lumen** 607

Output

**Candela Output** 7,500 **Nominal LED Color** 5000 K

Temperature

**Beam Pattern(s)** Forward Lighting - Fog



## **APPLICATIONS**





### **INSTALLATION & APPLICATION INFORMATION**

### **Compliance & Legal Usage**

DOT-compliance for legal on-road use requires that the Model 95 high beam be used in conjunction with your stock headlights, turning off the high beam when faced with oncoming tra