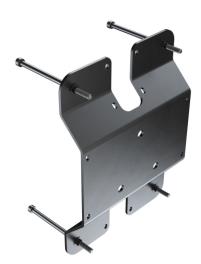

Mounting Kit for Model 279 - 2 Light Kit 205.00 mm / 8.07 in 150.00 mm / 5.91 in 25.40 mm / 1 in Rectangular Black (x4) 40-.25 x Mounting Screws Universal Mount 2.95 lbs / 1.34 kgs Kit includes (2) mounting brackets and (4) screws to mount bracket to Model 279 tail light. Use existing hardware to mount bracket to vehicle.