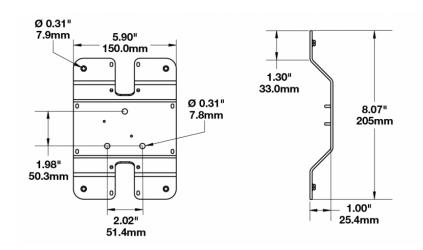

Mounting Kit for Model 279 - 2 Light Kit 205.00 mm / 8.07 in 150.00 mm / 5.91 in 25.40 mm / 1 in Rectangular Black (x4) 40-.25 x Mounting Screws Universal Mount 2.95 lbs / 1.34 kgs Kit includes (2) mounting brackets and (4) screws to mount bracket to Model 279 tail light. Use existing hardware to mount bracket to vehicle.

#### **PRODUCT DIMENSIONS**