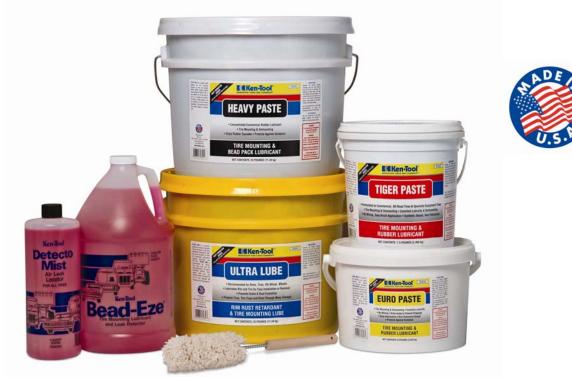

# TIRE MOUNT/DEMOUNT LUBRICANTS

## Professional grade lubricants make tire mounting and demounting easier and more efficient.

#### 35837—TIGER PASTE LUBRICANT

#### 35839-ULTRA LUBE

Premium rim and rust retardant and tire mounting lubricant for demanding applications......25-lb pail

#### 35848—EURO PASTE LUBRICANT

#### 35840—HEAVY PASTE LUBE

Concentrated economical tire mounting and bead packing lubricant, makes up to 15-gallons ......25-lb pail

#### 35847—BEAD-EZE® LUBE

Penetrating water-based lubricant for tire mounting, can be diluted for leak detection, six-pack......1-gal. 6-pack

#### 35847S—BEAD-EZE® TIRE LUBE

#### 35805—DETECTO MIST® LEAK LOCATOR

#### 30511-BEAD LUBRICANT SWAB