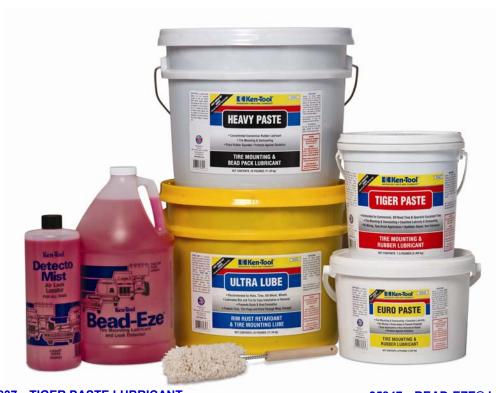

# 35837—TIGER PASTE LUBRICANT

Superior formulation for commercial, OTR and specialty equipment tires, with rust inhibitor. .................7.5-lb bucket

## **35839—ULTRA LUBE**

Premium rim and rust retardant and tire mounting lubricant for demanding applications......25-lb pail

#### 35848—EURO PASTE LUBRICANT

Premium tire mounting lubricant dries tacky to prevent rim slippage, with rust retardant......8-lb bucket

#### 35840—HEAVY PASTE LUBE

Concentrated economical tire mounting and bead packing lubricant, makes up to 15-gallons.....25-lb pail

### 35847—BEAD-EZE® LUBE

Penetrating water-based lubricant for tire mounting, can be diluted for leak detection, six-pack.....1-gal. 6-pack

#### 35847S—BEAD-EZE® TIRE LUBE

Penetrating water-based lubricant for tire mounting, can be diluted for leak detection......1-gal. single

#### 35805—DETECTO MIST® LEAK LOCATOR

Spray on tire to instantly detect air leaks, concentrated formula dilutes with water......1-qt

#### 30511—BEAD LUBRICANT SWAB