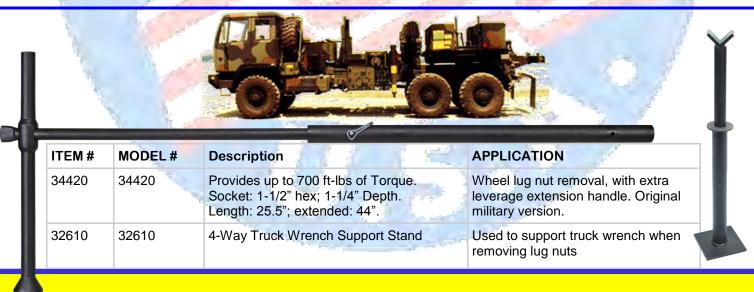

cond second | and the second second                |                                                                            |
| 32319  | TR5A              | 30" Truck Wrench Handle              | 8" longer than standard TR5 Truck Wrench Han-<br>dle for greater leverage. |

## Three Double-End Wrenches updated with deeper sockets to fit long stud/lug bolts.

| ITEM # | MODEL # | SOCKET SIZES              | Change—Longer Stud Clearance        |
|--------|---------|---------------------------|-------------------------------------|
| 32506  | TR3X    | 1-1/16" Hex X 1-3/16" Hex | 1-3/16 Hex socket—1-3/4" Stud Depth |
| 32553  | TRM3    | 27mm Hex X 30mm Hex       | 30mm Hex socket—1-3/4" Stud Depth   |
| 32557  | TRM7    | 30mm Hex X 33mm Hex       | 30mm Hex socket—1-3/4" Stud Depth   |