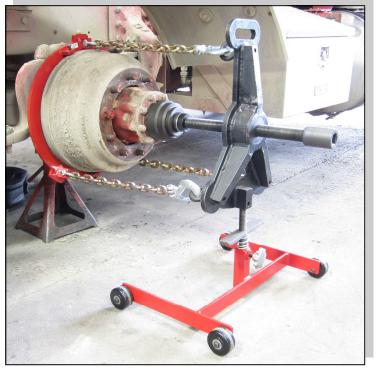

## K-1356 16-1/2" Brake Drum Puller

**KIENE** wheel pullers (the Wheel Grabber and Wheel Whiz) are the proven, safe way to remove a seized wheel.

Now with the addition of the K-1356 Brake Drum Puller, both tools have become the safe way to remove a seized 16-1/2" brake drum.

Using a large hammer to release a frozen drum may cause damage to the drum and the mechanic.

The K-1356 Brake Drum Puller gives you the option of re-using both

K-1356 Brake Drum Puller shown with K-1350 Wheel Grabber