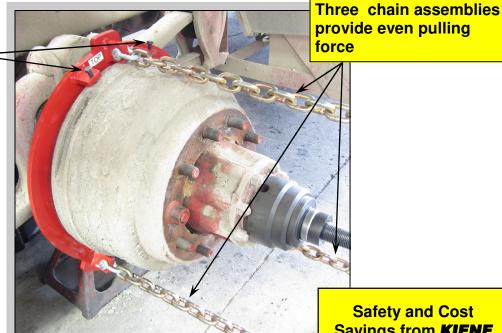

**Adjusting screws** (two on top, one at the bottom) keep the puller centered on drum

> Welded Steel Construction

**Safety and Cost** Savings from **KIENE** 

MADE IN THE U.S.A.

**KIENE** Equipment ... an investment in safety and productivity