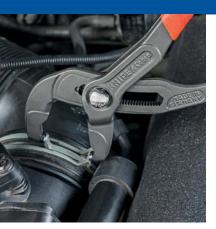

KNIPEX 85 51

Clamps are opened easily and reliably without great effort due to the high leverage.

An ideal tool especially in confined areas.

The spring hose clamp pliers reliably grip standard, space-saving and wire clamps as well as spring band clamps up to 70 mm nominal size.