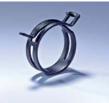

KNIPEX 85 51

Clamps are opened easily and reliably without great effort due to the high leverage.

An ideal tool especially in confined areas.

The spring hose clamp pliers reliably grip standard, space-saving and wire clamps as well as spring band clamps up to 70 mm nominal size.

APPLICATION AREAS air intake cooling charged air water return flow thermostat fuel heating

| Article No. | EAN<br>4003773- | Adjustment<br>positions             | Capacity   | <b>∢</b> —▶<br>mm |  |  |  |
|-------------|-----------------|-------------------------------------|------------|-------------------|--|--|--|
| 85 51 250 A | 077329          | 25                                  | max. 70 mm | 250               |  |  |  |
| 85 59 250 A | 077336          | Spare parts assortment grip inserts |            |                   |  |  |  |