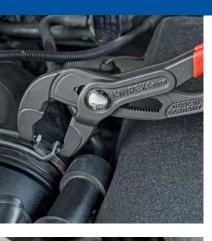

KNIPEX 85 51

Clamps are opened easily and reliably without great effort due to the high leverage.

An ideal tool especially in confined areas.

The spring hose clamp pliers reliably grip standard, space-saving and wire clamps as well as spring band clamps up to 70 mm nominal size.