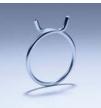

KNIPEX 85 51

Clamps are opened easily and reliably without great effort due to the high leverage.

An ideal tool especially in confined areas.

The spring hose clamp pliers reliably grip standard, space-saving and wire clamps as well as spring band clamps up to 70 mm nominal size.

APPLICATION AREAS air intake cooling charged air water return flow thermostat fuel heating

| Article No. | EAN<br>4003773- | Adjustment<br>positions             | Capacity   | <b>∢</b> —▶<br>mm |  |  |  |
|-------------|-----------------|-------------------------------------|------------|-------------------|--|--|--|
| 85 51 250 A | 077329          | 25                                  | max. 70 mm | 250               |  |  |  |
| 85 59 250 A | 077336          | Spare parts assortment grip inserts |            |                   |  |  |  |