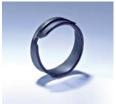

KNIPEX 85 51

Clamps are opened easily and reliably without great effort due to the high leverage.

An ideal tool especially in confined areas.

The spring hose clamp pliers reliably grip standard, space-saving and wire clamps as well as spring band clamps up to 70 mm nominal size.

APPLICATION AREAS air intake cooling charged air water return flow thermostat fuel heating

| Article No. | EAN<br>4003773- | Adjustment<br>positions             | Capacity   | <b>∢</b> —▶<br>mm |  |  |  |
|-------------|-----------------|-------------------------------------|------------|-------------------|--|--|--|
| 85 51 250 A | 077329          | 25                                  | max. 70 mm | 250               |  |  |  |
| 85 59 250 A | 077336          | Spare parts assortment grip inserts |            |                   |  |  |  |