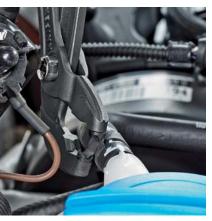

KNIPEX 85 51

Clamps are opened easily and reliably without great effort due to the high leverage.

An ideal tool especially in confined areas.

The spring hose clamp pliers reliably grip standard, space-saving and wire clamps as well as spring band clamps up to 70 mm nominal size.