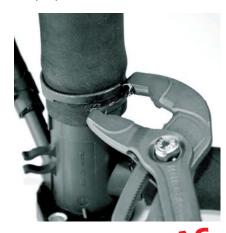

KNIPEX 85 51

Clamps are opened easily and reliably without great effort due to the high leverage.

An ideal tool especially in confined areas.

The spring hose clamp pliers reliably grip standard, space-saving and wire clamps as well as spring band clamps up to 70 mm nominal size.