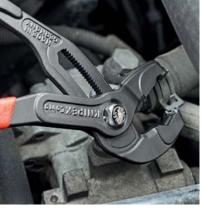

KNIPEX 85 51

Clamps are opened easily and reliably without great effort due to the high leverage.

An ideal tool especially in confined areas.

The spring hose clamp pliers reliably grip standard, space-saving and wire clamps as well as spring band clamps up to 70 mm nominal size.