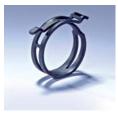

KNIPEX 85 51

Clamps are opened easily and reliably without great effort due to the high leverage.

An ideal tool especially in confined areas.

The spring hose clamp pliers reliably grip standard, space-saving and wire clamps as well as spring band clamps up to 70 mm nominal size.

APPLICATION AREAS air intake cooling charged air water return flow thermostat fuel heating

| Article No. | EAN<br>4003773- | Adjustment<br>positions             | Capacity   | <b>∢</b> —▶<br>mm |  |  |  |
|-------------|-----------------|-------------------------------------|------------|-------------------|--|--|--|
| 85 51 250 A | 077329          | 25                                  | max. 70 mm | 250               |  |  |  |
| 85 59 250 A | 077336          | Spare parts assortment grip inserts |            |                   |  |  |  |