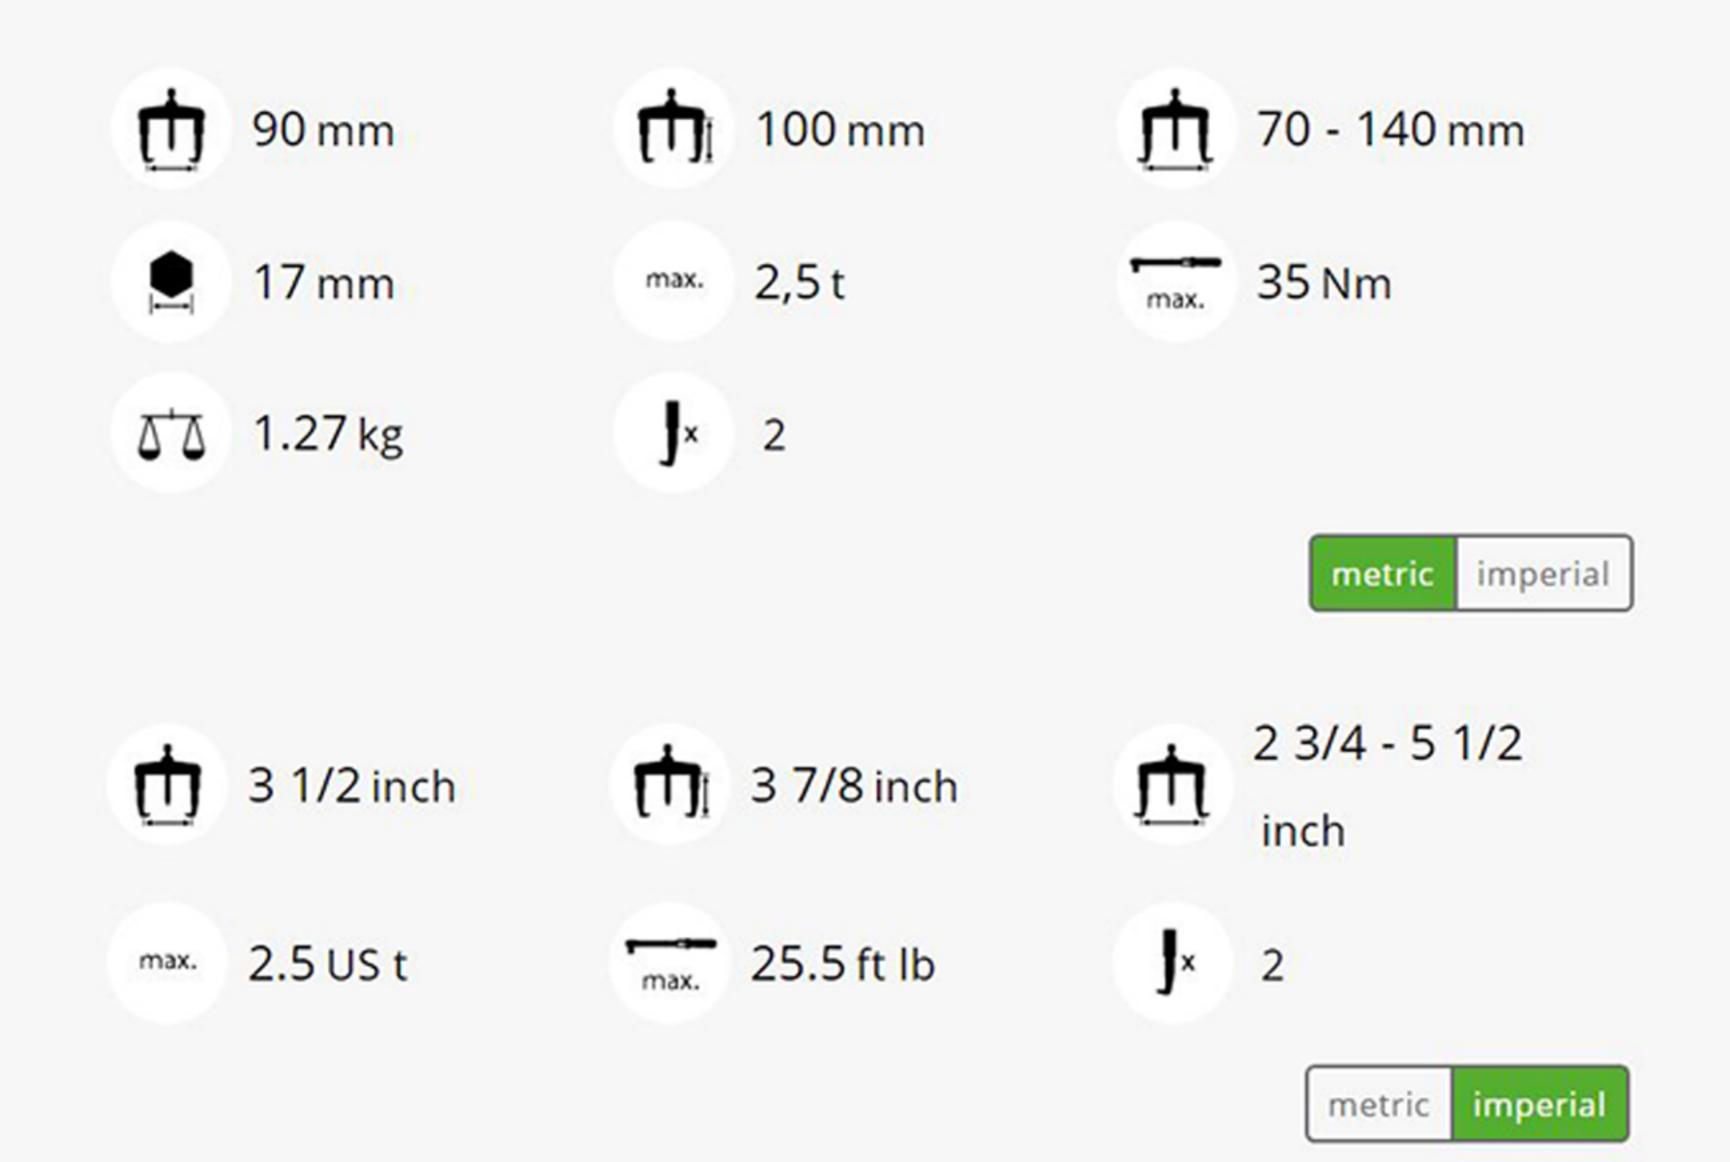

#### Spare part

| 614160        | Mechanical pressure spindle.          |
|---------------|---------------------------------------|
| <u>1-93-P</u> | 2 narrow, quick adjusting jaws (pair) |
| <u>20-1-T</u> | 2-jaw cross bar                       |